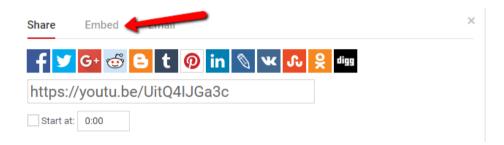

## **Embedding on your Website**

If you manage your website's content using a content management system (CMS), you can embed the video on your site, meaning people will be able to watch the video on your site. Click the 'Embed' button within the YouTube 'Share pane'.