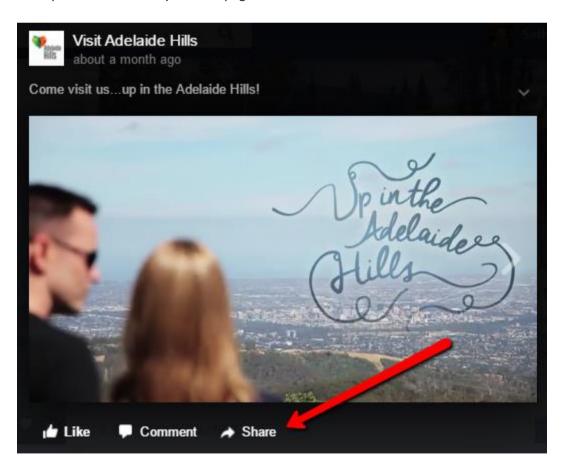

Click the 'Share' button under the video which will bring up the 'Share Pane'.

Then just click the relevant icon to create a new post which includes the video link or simply cut and paste the provided URL (<a href="https://youtu.be/UitQ4IJGa3c">https://youtu.be/UitQ4IJGa3c</a>) into your post. This will create a post that looks like this (note the smaller thumbnail 'preview' image):