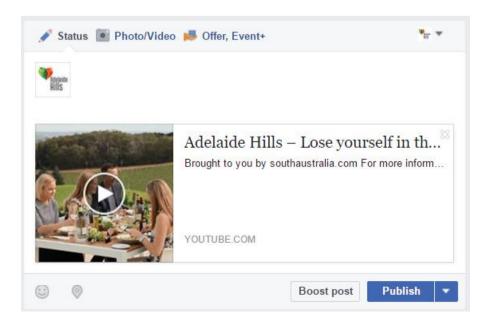

Click the 'Share' button under the video which will bring up the 'Share Pane'.

Then just click the relevant icon to create a new post which includes the video link or simply cut and paste the provided URL (<a href="https://youtu.be/UitQ4IJGa3c">https://youtu.be/UitQ4IJGa3c</a>) into your post. This will create a post that looks like this (note the smaller thumbnail 'preview' image):