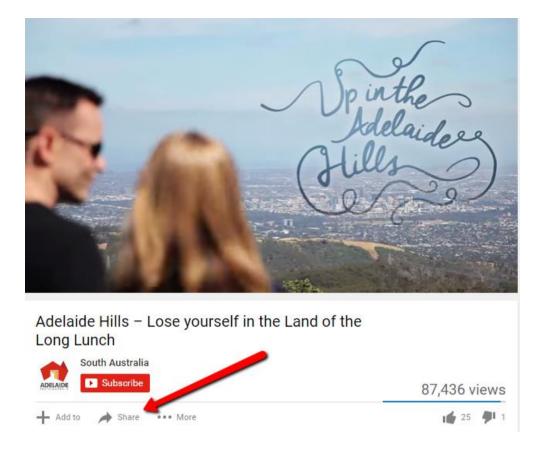

Click the 'Share' button under the video which will bring up the 'Share Pane'.

Then just click the relevant icon to create a new post which includes the video link or simply cut and paste the provided URL (<a href="https://youtu.be/UitQ4IJGa3c">https://youtu.be/UitQ4IJGa3c</a>) into your post. This will create a post that looks like this (note the smaller thumbnail 'preview' image):

## **Embedding on your Website**

If you manage your website's content using a content management system (CMS), you can embed the video on your site, meaning people will be able to watch the video on your site. Click the 'Embed' button within the YouTube 'Share pane'.