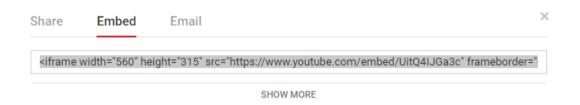

This will generate an HTML code for your website as shown in the screenshot below.

Cut and paste this code into the relevant place on your CMS (using source code editor). If you are not handling your website's content yourself, your website manager should be able to do this easily.