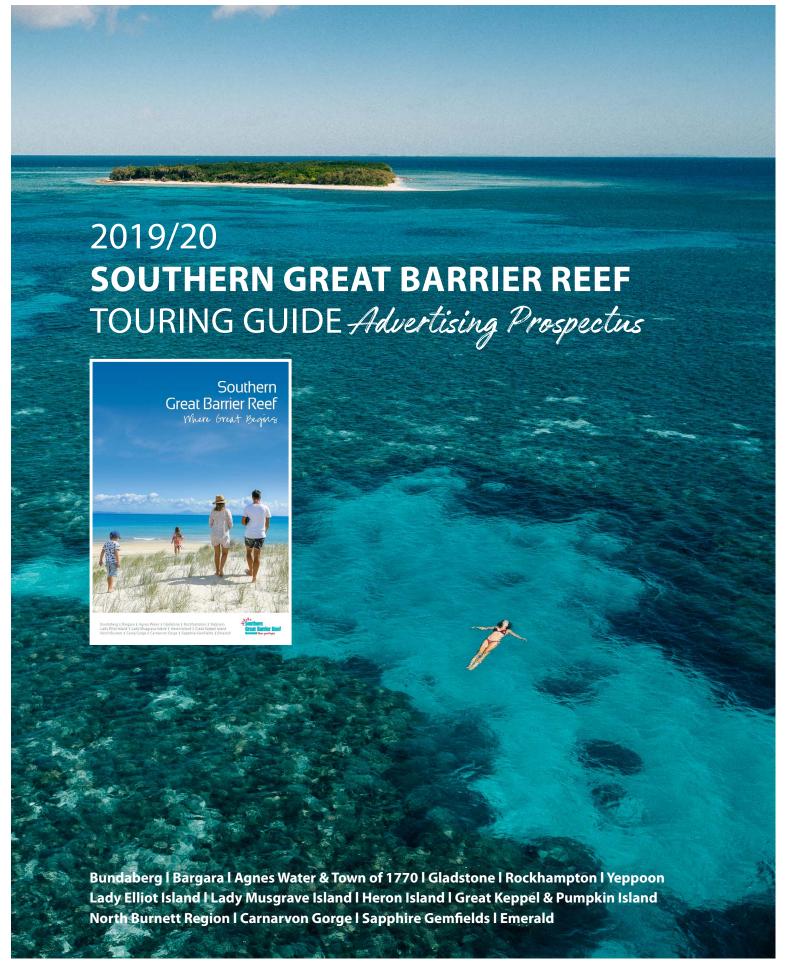

# 2019/20 TOURING GUIDE

The Southern Great Barrier Reef Touring Guide (A4) is one of the primary pieces of marketing collateral produced by our three regions. This guide will compliment the Bundaberg North Burnett Region Official Visitors Guide (A4) and is part of our coordinated campaign for the broader Southern Great Barrier Reef region. This single A4 brochure will combine the individual precincts that Southern Great Barrier Reef encompasses, showcasing sweeping imagery and allowing a focus on the region's Hero Experiences of Southern Great Barrier Reef including; Turtles, Regional Flavours and Regional Characters.