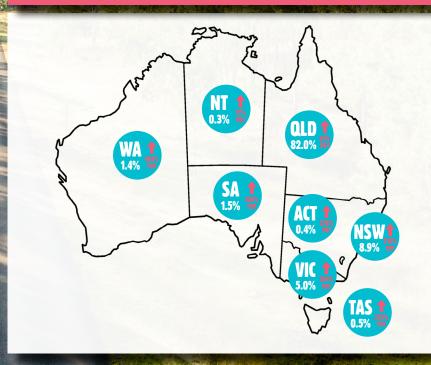

## average spend \$435 trip \$155 night

**KEY MARKETS** 

No. domestic visitors and Regional Visitation - Source: Tourism Research Australia - Year ending June 2022 Key Markets - Source: Roy Morgan - Year ending June 2022 - by tourism region Economic Impacts - Source: Economy.ID - Year ending June 2021