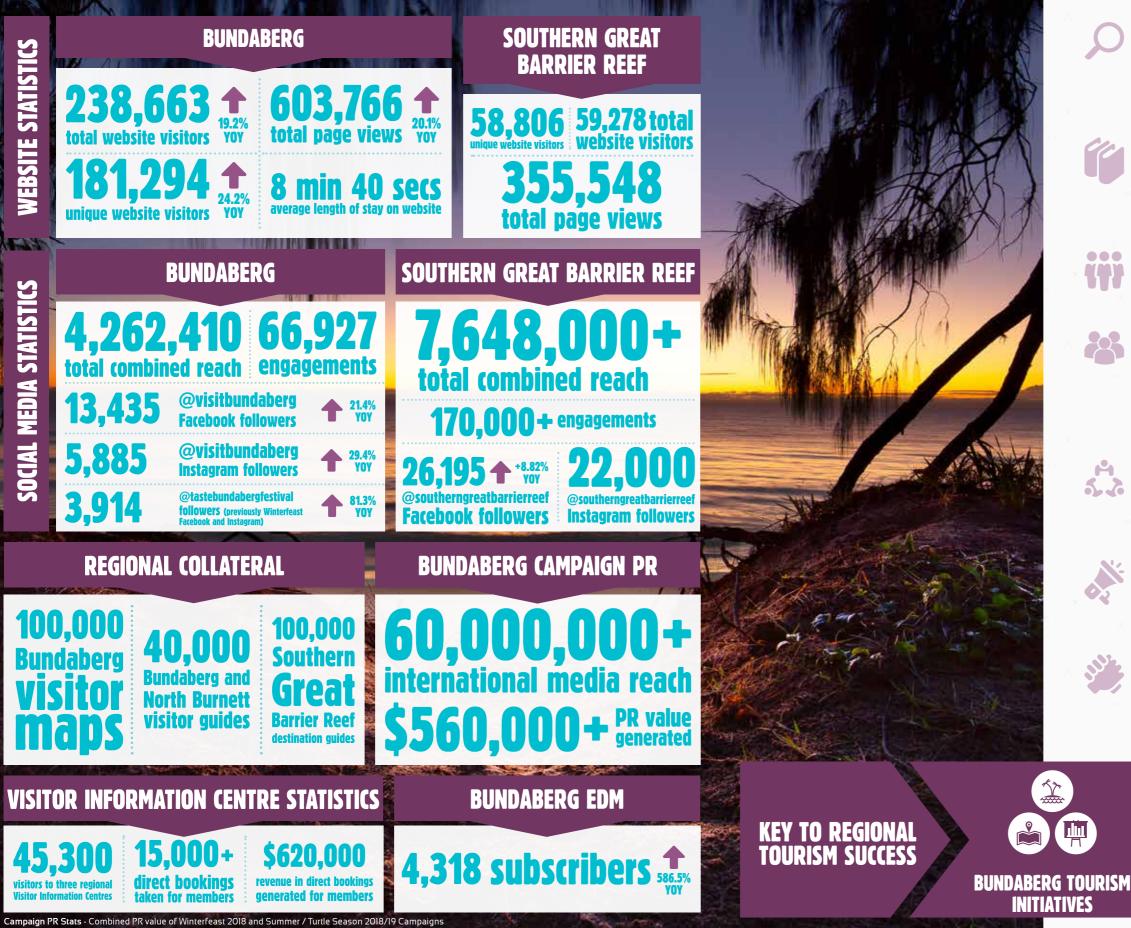

IOUIISM 200 Average ength of stay -**4.18** nights or more

**KEYSTATS** 

**\$463**Ÿ million visitor expenditure

**E**three million visitor nights

**690,000 overnight 14.8% domestic visitors** 

797,000 domestic day trip visitors 19.3%

## **VISITATION STATISTICS** 1,534,000 total visitors

### **DOMESTIC VISITORS**

### **INTERNATIONAL VISITORS**

50,000 visitors across three Bundaberg

Visitor Information Centres

**New Zealand** 

USA

Stats - Year ending December 2018 So Irkets - Year ending December 2018 So

#### BUILD OUR ECONOMY

Membership is an investment in your business and the economic prosperity of our community.

BE SEEN BY OUR VISITORS Access over 180,00 website visitors, 40,000 visitors a year coming through our Visitor Information Centres and to over 20,000 engaged followers on social media.