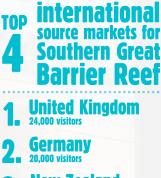

### **INTERNATIONAL VISITORS**

50,000 visitors across three Bundaberg

Visitor Information Centres

**New Zealand** 

USA

Stats - Year ending December 2018 So Irkets - Year ending December 2018 So