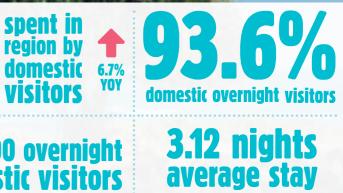

Tourism is governed by an elected Board of industry representatives who set the strategic direction of the organisation and is lead operationally by the General Manager.

Your support helps Bundaberg Tourism continue to promote our region and support the business community, which helps drive business through your doors to build a stronger economy for the Bundaberg region.

IOUIISM 200 Average ength of stay -**4.18** nights or more

**KEYSTATS** 

**\$463**Ÿ million visitor expenditure

**E**three million visitor nights



**690,000 overnight 14.8% domestic visitors** 

797,000 domestic day trip visitors 19.3%





A strong tourism economy drives community prosperity





**Visitor** services

**OURFOCUS** 

## **VISITATION STATISTICS** 1,534,000 total visitors

### **DOMESTIC VISITORS**



### **INTERNATIONAL VISITORS**



50,000 visitors across three Bundaberg

Visitor Information Centres

**New Zealand** 

USA

Stats - Year ending December 2018 So Irkets - Year ending December 2018 So

# 2018 IN REVIEW



Top Reasons To Be A Member

#### BUILD OUR ECONOMY

Membership is an investment in your business and the economic prosperity of our community.

BE SEEN BY OUR VISITORS Access over 180,00 website visitors, 40,000 visitors a year coming through our Visitor Information Centres and to over 20,000 engaged followers on social media.

#### WE'RE HERE TO HELP

Our team can help you - from a simple question to involvement in our international, domestic and local cooperative campaigns, we're here to help you grow.

BUILD YOUR BUSINESS CAPABILITY We offer multiple business develop