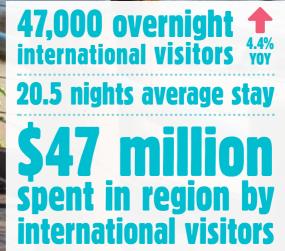

### **INTERNATIONAL VISITORS**

50,000 visitors across three Bundaberg

Visitor Information Centres

**New Zealand** 

USA

Stats - Year ending December 2018 So Irkets - Year ending December 2018 So