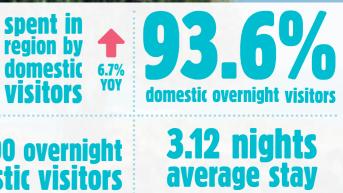

IOUIISM 200 Average ength of stay -**4.18** nights or more

**KEYSTATS** 

**\$463**Ÿ million visitor expenditure

**E**three million visitor nights

**690,000 overnight 14.8% domestic visitors** 

797,000 domestic day trip visitors 19.3%