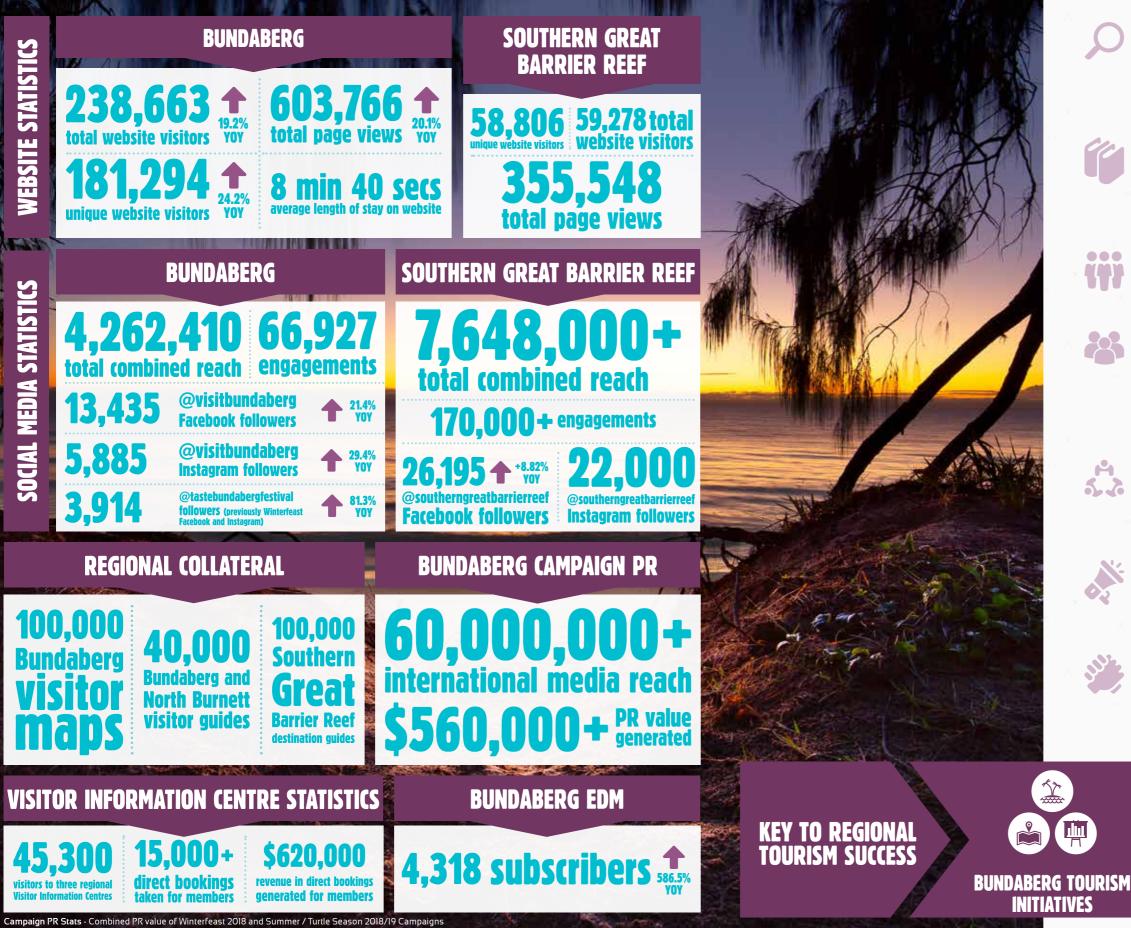

# **VISITATION STATISTICS** 1,534,000 total visitors

### **DOMESTIC VISITORS**

### **INTERNATIONAL VISITORS**

50,000 visitors across three Bundaberg

Visitor Information Centres

**New Zealand** 

USA

Stats - Year ending December 2018 So Irkets - Year ending December 2018 So

#### BUILD OUR ECONOMY

Membership is an investment in your business and the economic prosperity of our community.

BE SEEN BY OUR VISITORS Access over 180,00 website visitors, 40,000 visitors a year coming through our Visitor Information Centres and to over 20,000 engaged followers on social media.