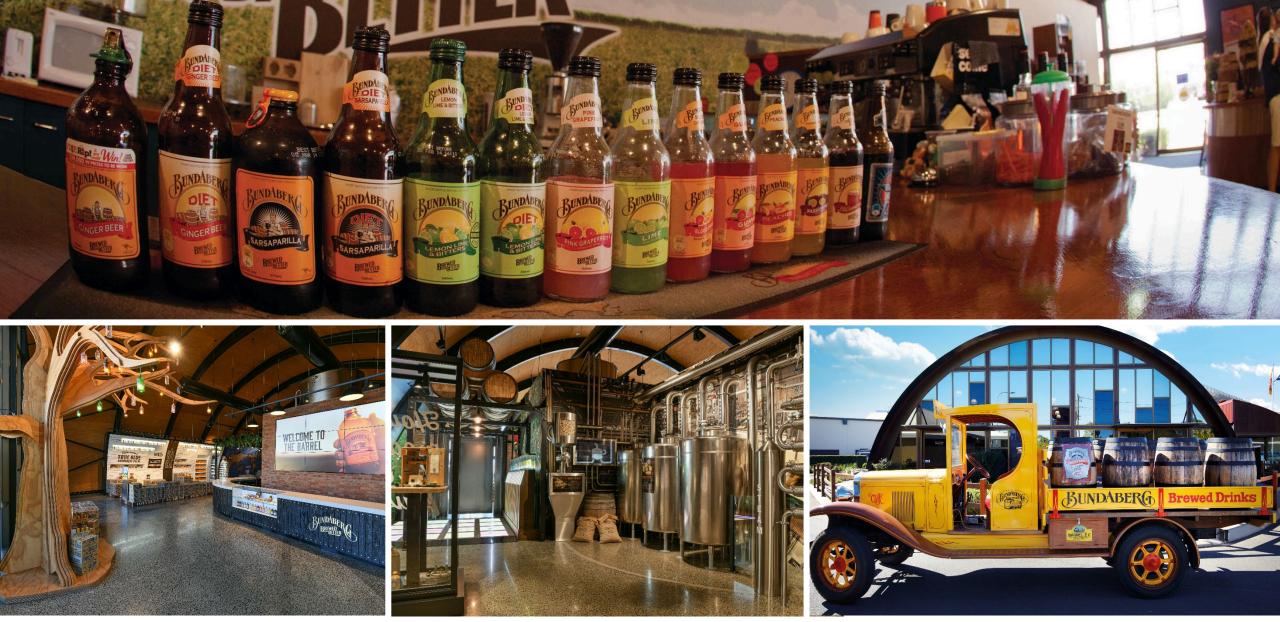

The Bundaberg Barrel... A 50 year Family Legacy

The Bundaberg Barrell... Self Guided Tour & Tastings

Taribelang Cultural Tours... Yesterday, Today and Tomorrow Half Day Tour

NEW TRADE READY PRODUCT... Taribelang Bunda Cultural Tours