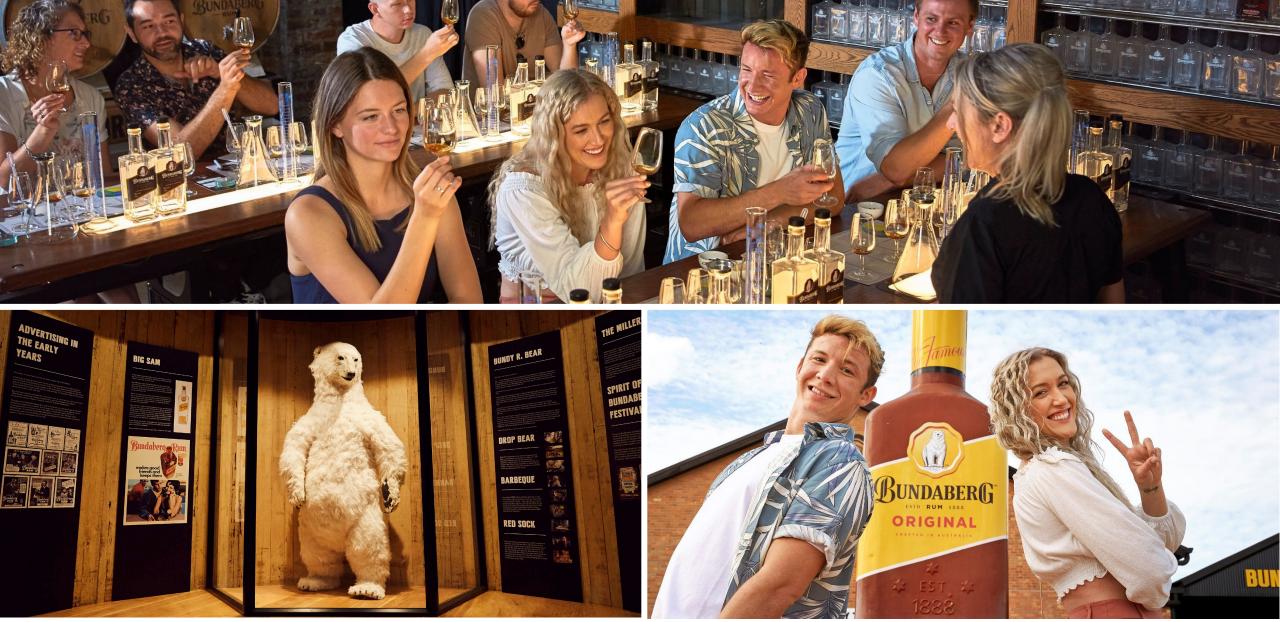

Lady Musgrave Experience... Reef Island Day Trips

Lady Musgrave Experience... Half Day Whale Watching Trips

Bundaberg Rum Distillery... Award winning visitor experience

Bundaberg Rum Distillery... Distillery & Blend your own experience