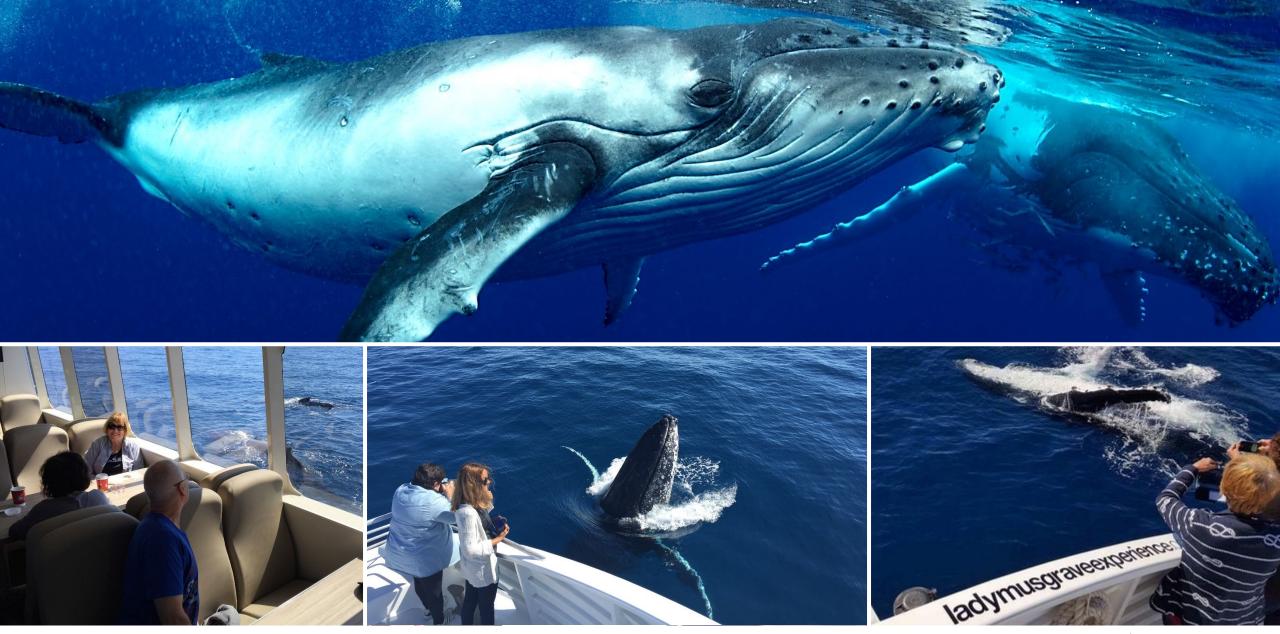

#### Whale Season

**Turtle Tour Season** 

Natures Calendar... 365 days a year

Lady Musgrave Experience... Reef Island Day Trips

Lady Musgrave Experience... Half Day Whale Watching Trips

Bundaberg Rum Distillery... Award winning visitor experience

Bundaberg Rum Distillery... Distillery & Blend your own experience