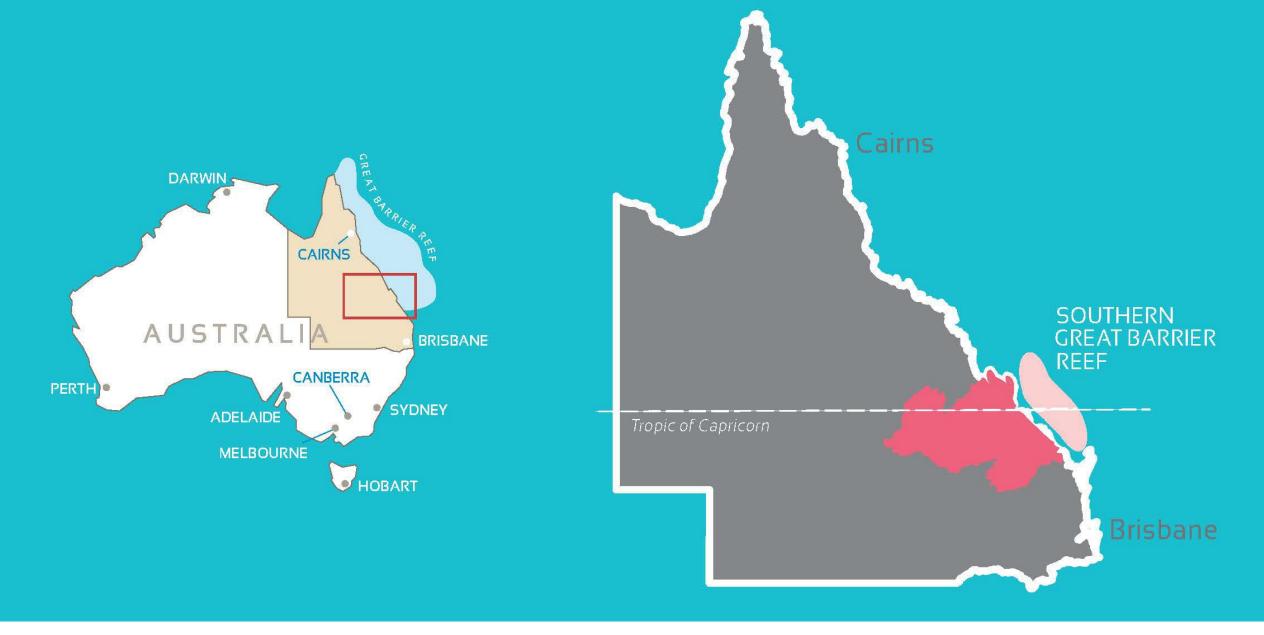

## Bundaberg Southern Great Barrier Reef Queensland Where great begins

Why Choose Southern Great Barrier Reef?... Reef within reach of Brisbane

Why Choose Southern Great Barrier Reef?... The Gateway to the Great Barrier Reef