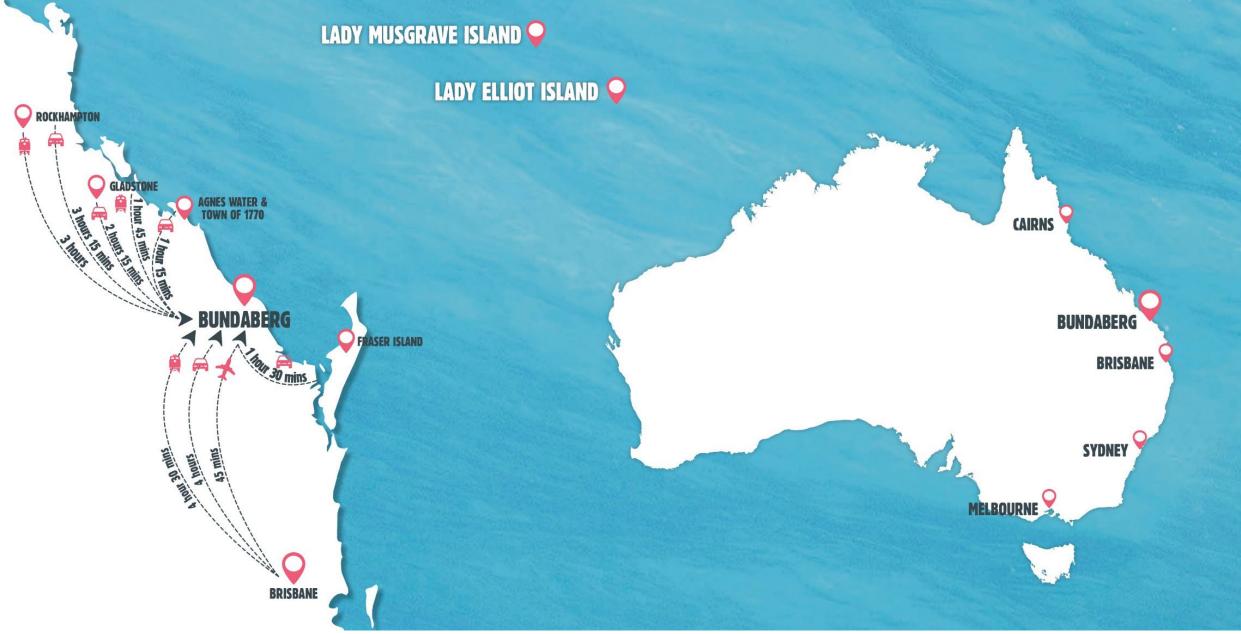

## Bundaberg Southern Great Barrier Reef Queensland Where great begins

Why Choose Southern Great Barrier Reef?... Reef within reach of Brisbane

Why Choose Southern Great Barrier Reef?... The Gateway to the Great Barrier Reef