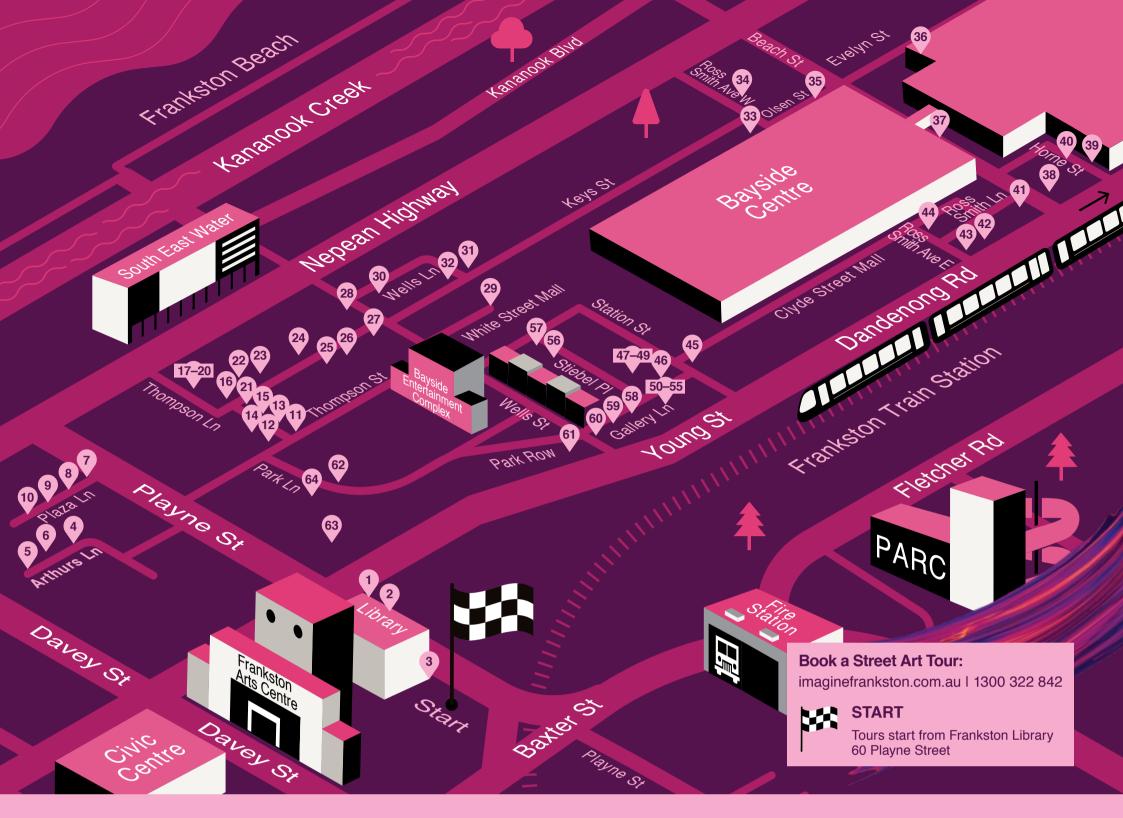

## **Artwork Map**

- 1 Alice in Wonderland and Nutcracker Melbourne's Murals Frankston Library, Playne Street
- Untitled Katherine Gailer Frankston Library, Playne Street
- 3 Untitled Peeta EAD Frankston Library,
- Playne Street Coexistence Refuz

Arthurs Lane

- 5 The Messenger Julian Clavijo Arthurs Lane
- 6 Digital Still Life AR Dave Court Rooftop car park of General Public via
- Davey Street Memory Loss Scott Nagy and Krimsone
- Plaza Lane Carlitos Way LING
- Plaza Lane The Embrace
- Jason Parker Plaza Lane
- 10 A Longing Distant Connection **Brett Piva** Plaza Lane
- Coastal and Urban Melanie Caple and Frankston High School Thompson Lane

- 12 **Powering Up**GhostPatrol and Monterey Secondary College Thompson Lane
- 13 Rise Wina Jie Thompson Lane
- 14 Moonlighting Melanie Caple and Frankston High School Thompson Lane
- 15 **Get Along Gang**GhostPatrol and
  Monterey Secondary College Thompson Lane
- 16 Crimson Rosella **DVATE** Thompson Lane
- 17 Mythical Faun **SMUG ONE** Thompson Lane
- 18 Untitled George Rose Thompson Lane
- 19 *Neighbours* MORANO Thompson Lane
- 20 Untitled Mistery Thompson Lane
- 21 Blue Banded Bee Maxine Gigliotti Thompson Lane
- 22 Submerged Clap Meataxe Design Thompson Lane
- 23 UPWORDS Thompson Lane
- 24 Home Abbey Rich Thompson Lane

- 25 'Siesta en la playa' Nap on the beach Bronik Thompson Lane
- 26 Sad Eyed Lady of the Lowland Copperhead Mangle Hayden Dewar Thompson Lane
- 27 All the Green Year Melbourne's Murals Thompson Lane
- 28 Ratbag Calum Nepean Highway
- 29 Guardians Hard Thirteen White Street Mall, **Bayside Centre**
- 30 Not All Is Lost **Andrew Frazer** Wells Lane
- Students Against Graffiti Local Primary and Secondary Students Wells Lane
- 32 Plover Lover DVATE Wells Lane
- 33 Interstellar Noctua Vexta Keys Street, Bayside Centre
- 34 The Graceful Ascent Phat 1 and Lady Diva Ross Smith Avenue West
- 35 Interchange Danny Legs Olsen Street

- 36 Untitled **SOFLES** Beach Street/Evelyn Street, Bayside Centre
- 37 Flourishing Maria Peña Beach Street **Bayside Centre**
- 38 CounterBalance SatOne Beach Street
- 39 Untitled Ursh Bayside Centre
- 40 Frankston Frankston Youth Services 6 Dandenong Road West
- 41 Don't Stop Won't Stop SinsOne and Frankston Youth Service Ross Smith Lane
- **42 Aghi** Vesod Ross Smith Lane
- 43 Dreaming Beyond **Duality** Ross Smith Lane
- 44 Flower Girl Melbourne's Murals (Vicinity Commission) Ross Smith Avenue East
- 45 New Growth Kitt Bennett

AR Augmented reality artworks. Download Big Picture Series AR App.

- 46 Generational Knowledge ADNATE Station Street, Wilson Car Park
  - Ramp
- 47 Untitled AR Benjamin KNOCK Station Street, Wilson Car Park Rooftop Stairwell
- 48 Untitled 23<sup>rd</sup> Key Station Street, Wilson Car Park Rooftop
- 49 Untitled **BAXTER** and McClelland College Station Street, Wilson Car Park Rooftop
- 50 Mary Jayne Lucy Bonnin Gallery Lane
- 51 Culture Warriors Gallery Lane
- 52 Purple Platypus in Pollution Makatron Gallery Lane
- 53 From the Start to the Beginning Silence Gallery Lane

- 54 Emerge Clap Meataxe Design Gallery Lane
- 55 Beast Mode SinsOne Gallery Lane
- 56 As She Lay Lorreta Lizzio Stiebel Place
- 57 Epicurus PichiAvo Stiebel Place

58 Hypnagogia

- Lucy Lucy Gallery Lane 59 Maelstrom 263
- Gallery Lane 60 You're Not Forgotten Helena Martin
- Gallery Lane 61 Summer in Frankston Olana Janfa & Abbey Rich
- 62 Frank & Kat Gomad
- Park Lane 63 Snowday
- Jeks Park Lane
- 64 Untitled SMUG ONE Park Lane