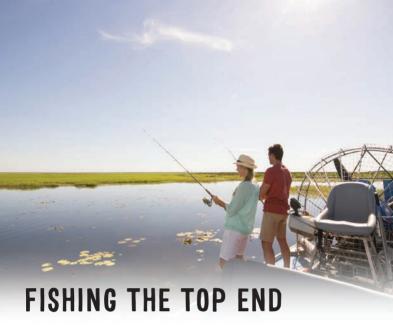

# Seafood

The Top End's seafood is recognised around the world as second to none - barramundi, snapper, jewfish, prawns, mud crabs ... all are caught in the most environmentally friendly way possible.

The commercial barramundi fishing season is February - September with fresh, wild caught barramundi available at the Fish Markets and at the local restaurants. The banana prawn season is April -June and the season for tiger prawns August-November.