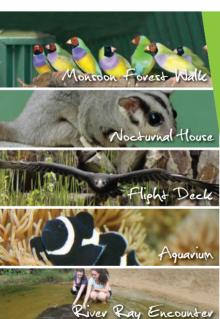

# TERRITORY WILDLIFE PARK

Cox Peninsula Road, Berry Springs NT 0838

Tel: 8988 7200

Email: twp@nt.gov.au

Web: www.territorywildlifepark.com.au Unique, breathtaking wildlife experiences in an expansive natural landscape. Different from any other wildlife experience in the Top End, you will appreciate the beauty of nature and be charmed by our amazing animals. Our daily program is packed with

entertaining talks and up-close wildlife encounters. We feature an air-conditioned Nocturnal House, Aquarium and Café and outdoor aviaries, wallaby enclosure, waterbird lagoons, buffalo and dingoes. Free shuttle trains take you on safari around the Park. Open daily 9am-5pm except Christmas Day.