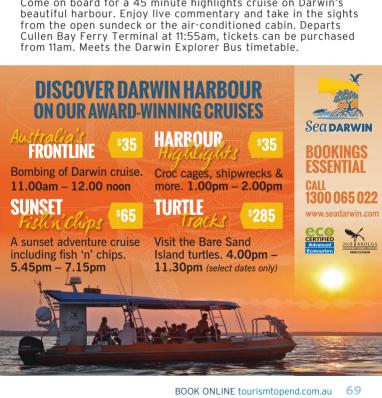

# AUSTRALIA'S FRONTLINE: WWII TOUR

Tel: 1300 065 022

Email: info@seadarwin.com Web: www.seadarwin.com See the sights and hear the stories of the Bombing of Darwin. This half day tour will take you back in time to relive one of Australia's most significant wartime events. This tour includes hotel pick up, a visit to significant sites, the Charles Darwin bunkers,

a one hour harbour cruise and the Defence of Darwin Experience, 8.00am - 12.30pm. Note: The Bombing of Darwin cruise available separately at 11.00am, \$119.00 Adults. \$109 Cons, \$99.00 Child. Cruise only \$35 Adults