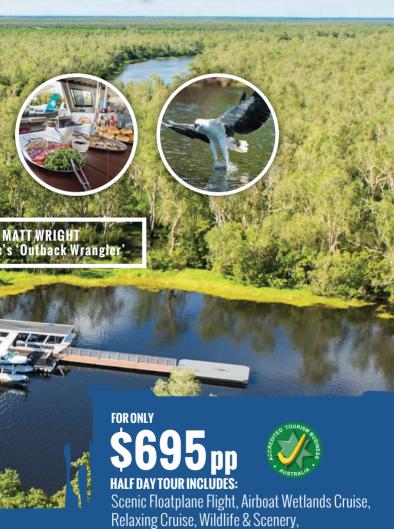

# HOP-ON DISCOVER HOP-OFF EXPLORE

# SIGHTSEEING YOUR WAY

# 12 STOPS INCLUDING

- Crocosaurus Cove
- Doctor's Gully
- Cullen Bay Marina
- Defence of Darwin Museum
- Waterfront Precinct
- Mindil/Parap Markets
- Museum & Art Gallery of NT
- Stokes Hill Wharf RFDS/ Military Museum and Sunset Harbour Cruises