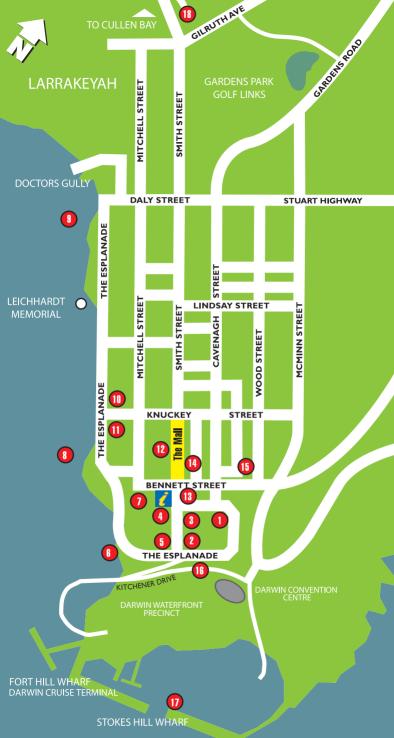

the current Civic Centre on Harry Chan Avenue in Darwin. This ancient beauty has been a locally-famous landmark throughout the town's history. Adjacent to the tree is the HMS Beagle Ship Bell Chime – a musical instrument linking the City of Darwin to Charles Darwin's voyage on the HMS Beagle from 1831-1836.

#### 2. Christ Church Cathedral

The original cathedral built in 1902 was devastated by Cyclone Tracy. The cathedral you will see today, is a totally modern design built in 1975 incorporating part of the ruins of the original structure.



#### 3. Browns Mart Theatre

Intended as a mining exchange when built in the 1880s, this stone cottage has served many purposes throughout the years. In recent years the building has been converted for use as a community theatre and concert yenue.



#### 4. The Old Town Hall

Conservation techniques are used to slow the decay of these pre-Cyclone Tracy ruins. Along with Browns Mart and Christchurch Cathedral, the simple, rectangular building erected in 1883 during a mining boom created a human-scaled streetscape of stone. In WWII, it was used for naval administration and later as an art gallery.

#### 5. The Old Courthouse and Police Station

Built in 1884 for the South Australian Government. The courthouse adjoined the police station with a cellblock in the back. The Navy used these buildings from WWII until the Christmas Day of 1974 cyclone disaster.



#### 6. Government House

Once known as The Residency this is an 1883 stone replacement of a timber structure built 13 years earlier which suffered a debilitating white ant attack.