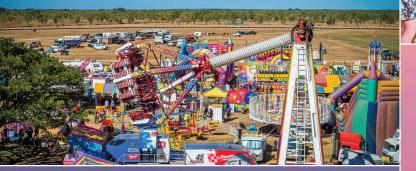

### **Katherine Show**

| When         | 16 - 18 July 2021, 6am - 10pm                                 |
|--------------|---------------------------------------------------------------|
| Location     | Katherine Showgrounds                                         |
| Cost         | \$35 - Adults   \$20 - Children                               |
|              | \$20 - Pensioners                                             |
|              | \$95 - Family (2x Adults, 2x Children)                        |
| Further info | 08 8972 1746   mail@katherineshow.org<br>katherineshow.org.au |
|              | () /KatherineShowSociety                                      |