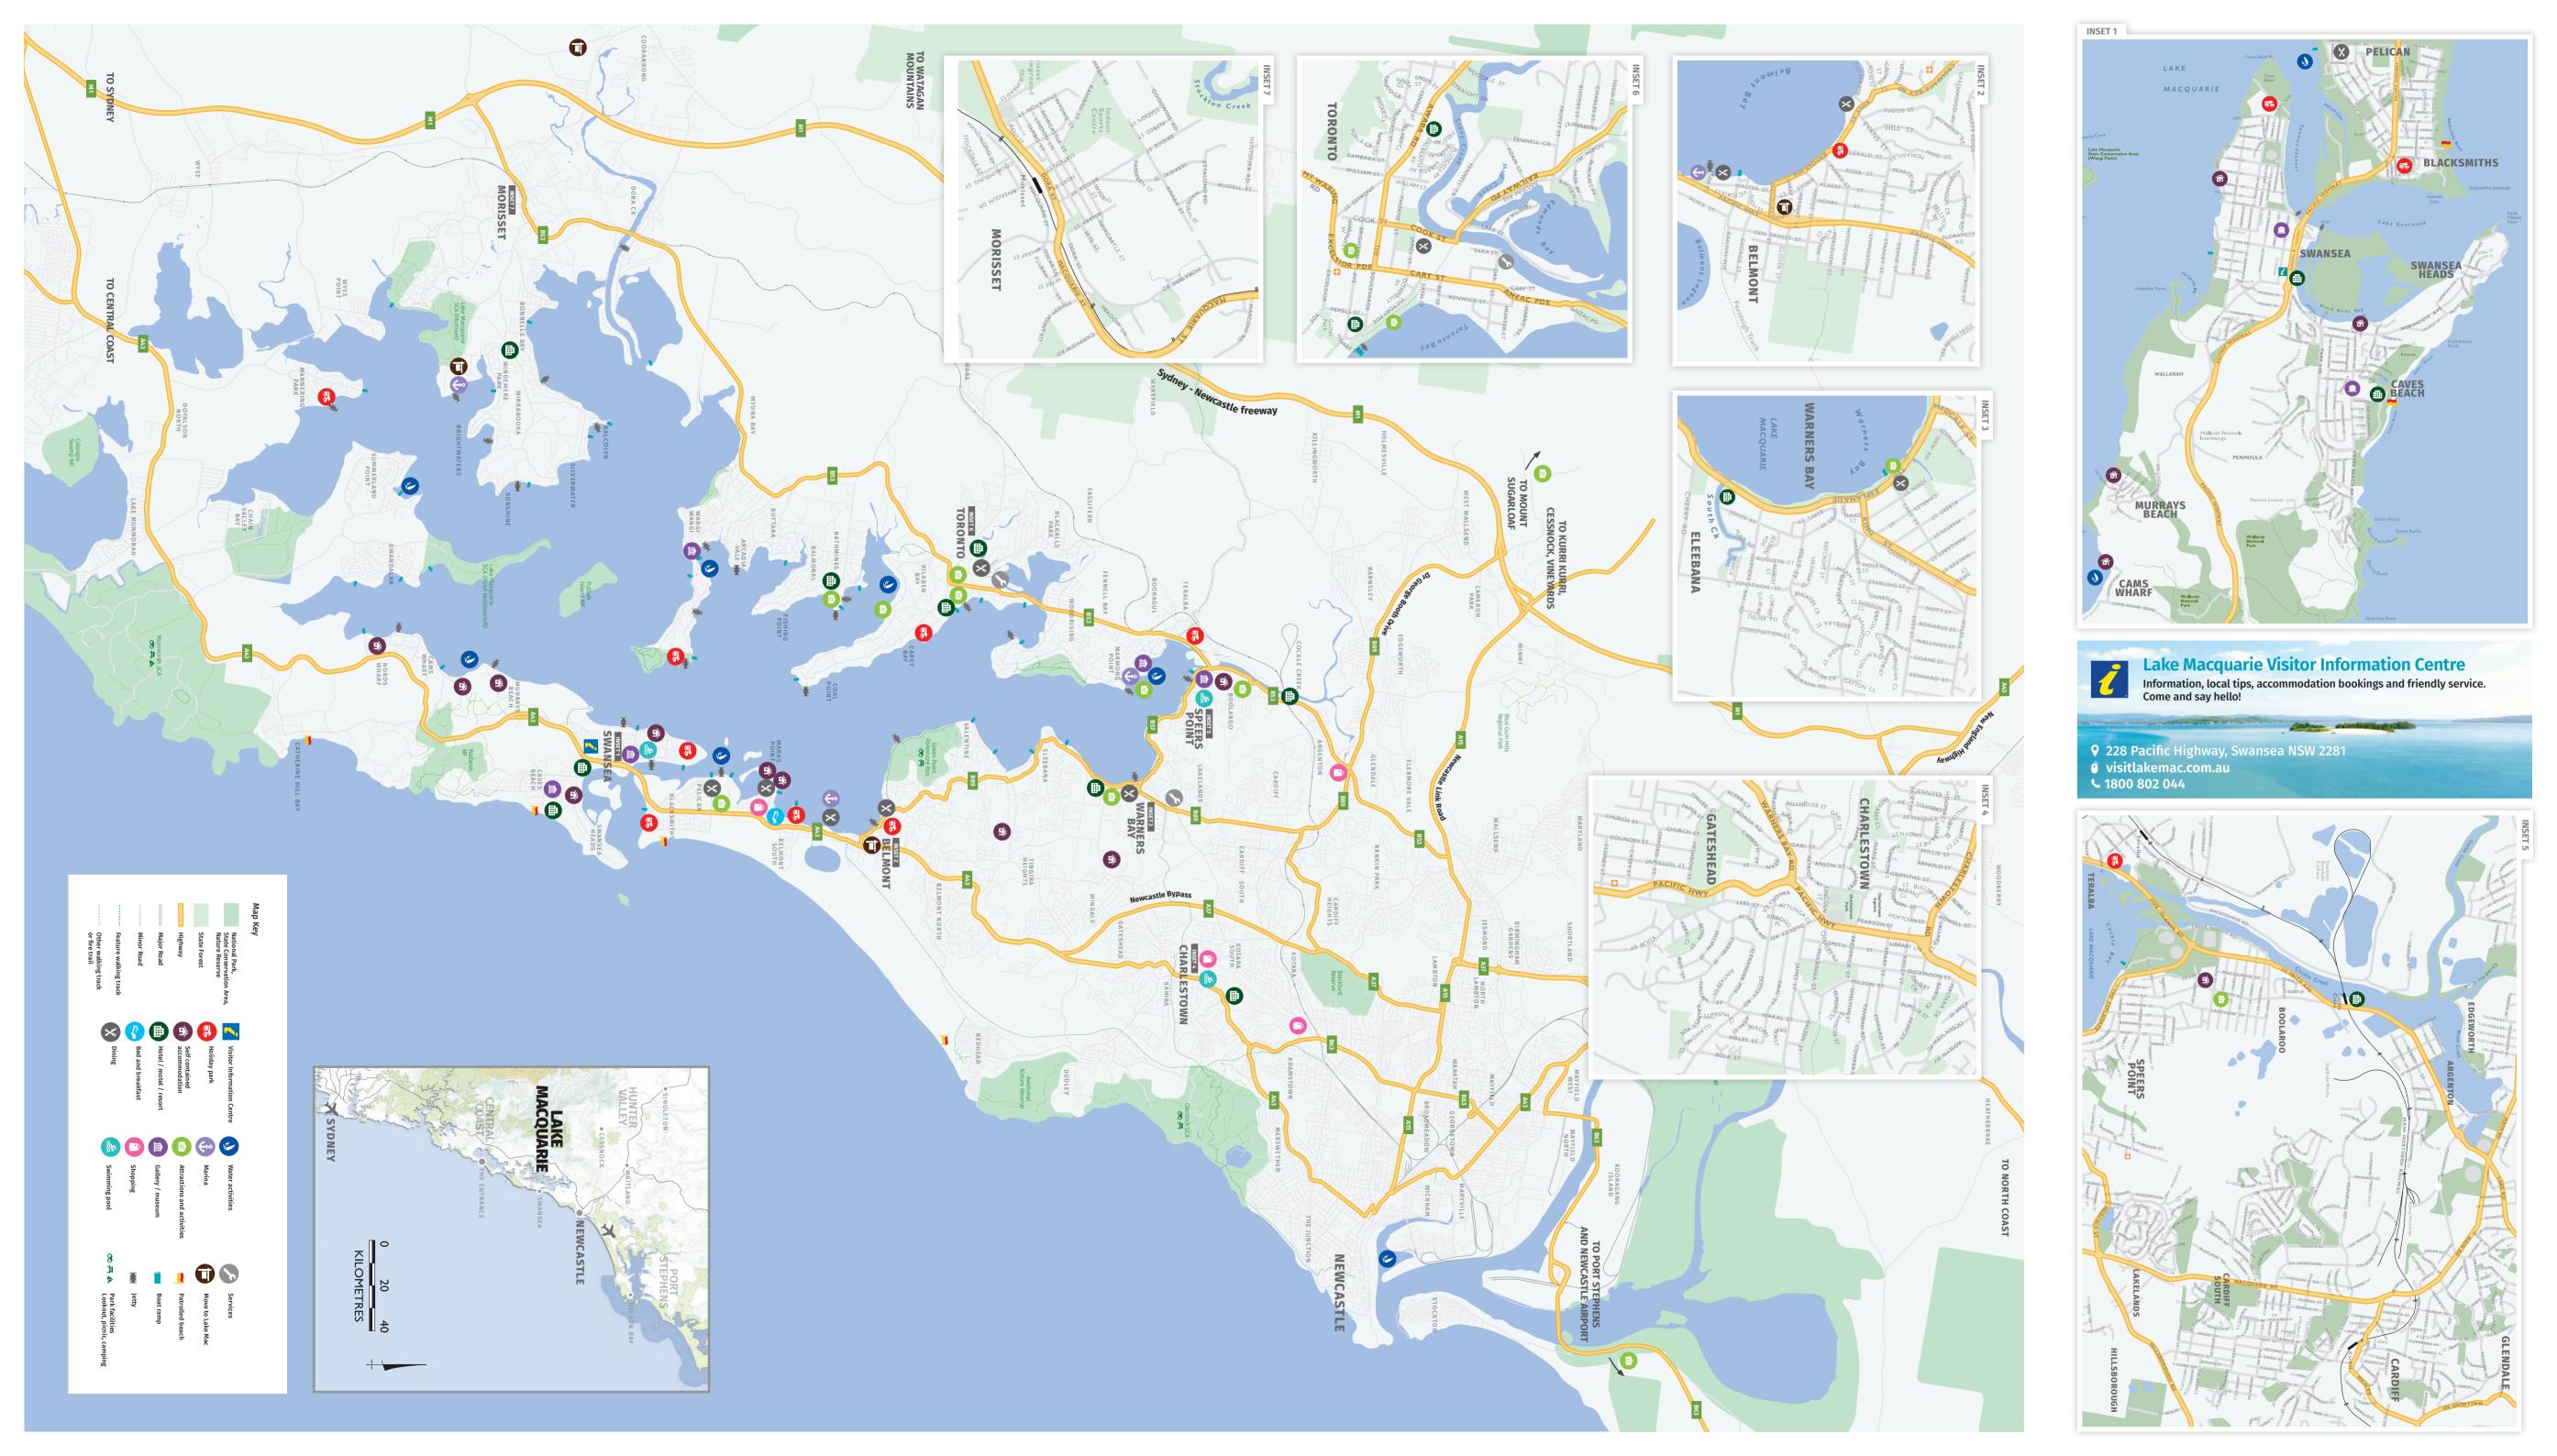

When you're visiting an area of sprawling TOP 20 PLACES TO VISIT

whole family. lakeside destination for the to relax by the lake or catch a Australian artist Sir only waterfront gallery. by a visit to the cate or Toronto Foreshore is a lovely WWII, now a peaceful place residence of renowned exhibition at the Hunter's Sculpture Park or take in an playground just behind it, huge all-abilities Variety bar on the wharf and the Wander by the lake in the for family fun! Hit the Between the espresso ART AND CULTURE WNZENW OF SPEERS POINT PARK

flights, and flying lessons.

skydiving, aerobatic joy for scenic helicopter rides, landscapes on this restored Dine at one of the waterfront Enjoy panoramic lake views its impressive headland and centre, complete with plenty established dining scene to adventures! Visit the airport a diverse range of natural great place to catch the sunset. Beautiful bushland reserve. patrolled beach, known for Hunter's largest shopping Walk or ride your way past The place for aerial

LAKE MACQUARIE AIRPORT FERNLEIGH CYCLE TRACK

named one of Australia's picturesque beach, twice A historic mining village and Bushwalk to secluded Pinny Stroll the foreshore, check out A popular patrolled family

show at Rathmines Theatre. William Dobell.

Formerly home to the

RATHMINES PARK

Southern Hemisphere during heritage-listed former

largest seaplane base in the to Dobell House, the

GREEN POINT FORESHORE REDHEAD BEACH

protected by a breakwall

A top swimming beach,

and bush camping, you can't

sailing clubs or go for a lake from the easy walking and iconic wooden shark lookout of dining and entertainment a bustling foreshore with

waterfalls, scenic lookouts lake's largest island.

and bustle? For walking trails, and make a beeline for the

offering excellent views and shoreline, fenced playground

Shop up a storm at the

CHARLESTOWN SQUARE

picnic spots. Features a sandy

One of the area's most beloved

Looking to escape the hustle Hire a boat, pack a picnic

Planning a walk or bike

bnpfic art. 🚩

is full of life, from its well-

ride, or want to know the best picnic spots to visit? Don't miss our **Walking** Trails, Cultural Trails, **Shared Pathways and** Parks, Picnics and Playgrounds guides.