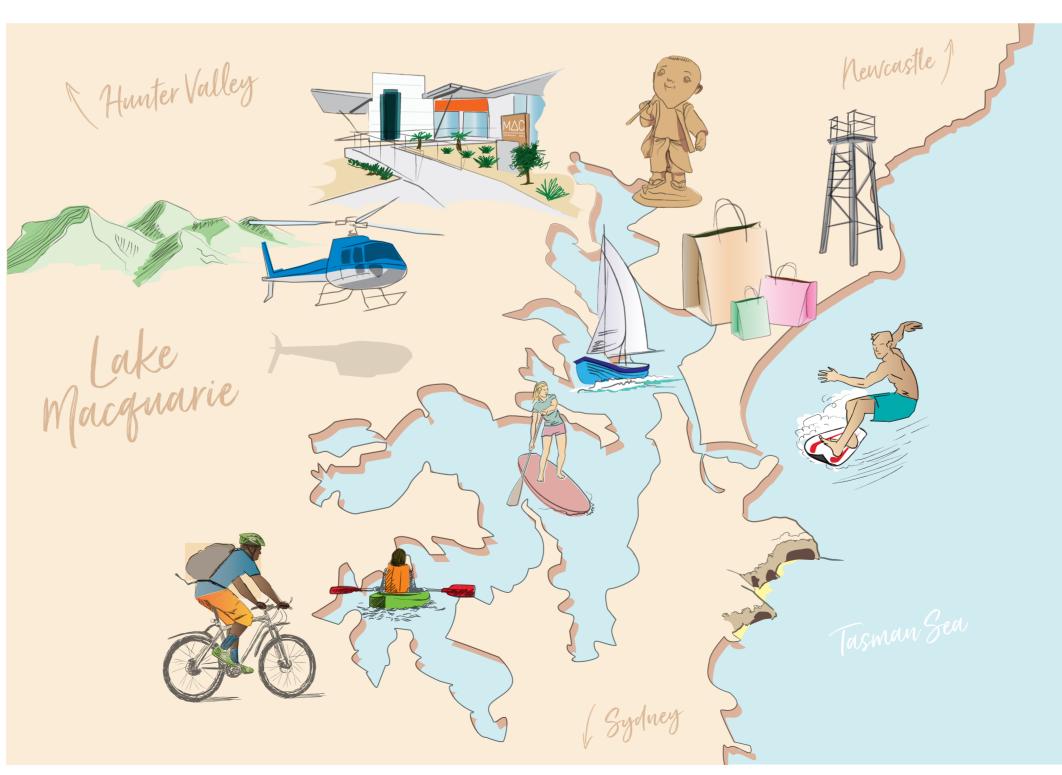

When you're visiting an area of sprawling TOP 20 PLACES TO VISIT

whole family. lakeside destination for the to relax by the lake or catch a Australian artist Sir only waterfront gallery. by a visit to the cate or Toronto Foreshore is a lovely WWII, now a peaceful place residence of renowned exhibition at the Hunter's Sculpture Park or take in an playground just behind it, huge all-abilities Variety bar on the wharf and the Wander by the lake in the for family fun! Hit the Between the espresso ART AND CULTURE WNZENW OF SPEERS POINT PARK

flights, and flying lessons.

skydiving, aerobatic joy for scenic helicopter rides, landscapes on this restored Dine at one of the waterfront Enjoy panoramic lake views its impressive headland and centre, complete with plenty established dining scene to adventures! Visit the airport a diverse range of natural great place to catch the sunset. Beautiful bushland reserve. patrolled beach, known for Hunter's largest shopping Walk or ride your way past The place for aerial

LAKE MACQUARIE AIRPORT FERNLEIGH CYCLE TRACK

named one of Australia's picturesque beach, twice A historic mining village and Bushwalk to secluded Pinny Stroll the foreshore, check out A popular patrolled family

show at Rathmines Theatre. William Dobell.

Formerly home to the

RATHMINES PARK

Southern Hemisphere during heritage-listed former

largest seaplane base in the to Dobell House, the

GREEN POINT FORESHORE REDHEAD BEACH

protected by a breakwall

A top swimming beach,

and bush camping, you can't

sailing clubs or go for a lake from the easy walking and iconic wooden shark lookout of dining and entertainment a bustling foreshore with

waterfalls, scenic lookouts lake's largest island.

and bustle? For walking trails, and make a beeline for the

offering excellent views and shoreline, fenced playground

Shop up a storm at the

CHARLESTOWN SQUARE

picnic spots. Features a sandy

One of the area's most beloved

Looking to escape the hustle Hire a boat, pack a picnic

Planning a walk or bike

bnpfic art. 🚩

is full of life, from its well-

ride, or want to know the best picnic spots to visit? Don't miss our **Walking** Trails, Cultural Trails, **Shared Pathways and** Parks, Picnics and Playgrounds guides.