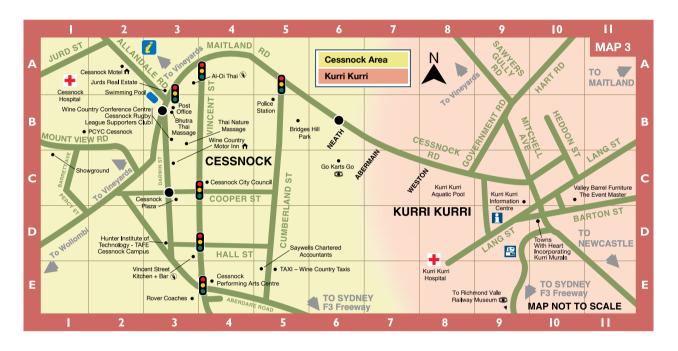

## **CESSNOCK KURRI KURRI**

NAMED IN THE 1820S AFTER CESSNOCK CASTLE IN SCOTLAND, TODAY CESSNOCK IS THE GATEWAY TO HUNTER VALLEY WINE COUNTRY.

Only 6km from the vineyards, this vibrant country town is the region's hub for services and offers many tours to Wine Country. The main street – one of Australia's longest – boasts a diverse range of affordable dining and accommodation options. Browse the art gallery, attend a show at the Performing Arts Centre or explore the artistically decorated laneways while you browse the shops.

Kurri Kurri is mainland Australia's largest Mural town with over 60 magnificent outdoor artworks illustrating the area's history and culture. Keep a look out for the Kookaburra! The surrounding small towns and villages offer many attractions and activities, distinctive country pubs, mural tours, mining and railway -museums and a RV Point.