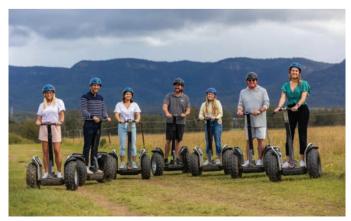

**SO MUCH SPACE FOR SERIOUS FUN** Playtime here goes further than our riverside, vineyard and small town playgrounds. Within the grounds of cellar doors you'll visit, grassy surrounds where the kids are free to roam, sculpture walks, lawn games, and themed gardens with fairy-tale installations and seasonal displays, from dinosaurs and snow to Christmas lights. Curious kids will be thrilled to see chickens and be greeted by friendly farm dogs. Chase adventure tracing heritage stock routes by segway. Delight the kids with hand-feeding farm animals and kangaroos at Hunter Valley Wildlife Park and book an awesome encounter with a python or cute baby wombat.