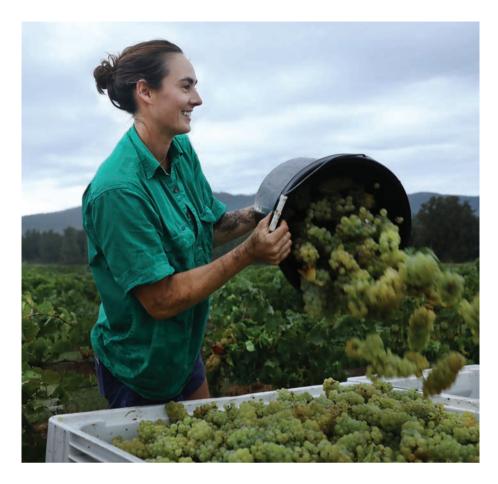

## HERE'S TO ALMOST 200 YEARS OF LEGENDARY

The Hunter Valley's enviable heritage of trailblazing viticulturists, winemaking dynasties and iconic wines, is where great Australian grape growing and winemaking all began. The valley's first small vineyard plots of about 20 acres were planted on the Northern banks of the Hunter River trade route in the early 1820's. Australia's first families of wine soon branched out into the surrounding hill country with more than 500 acres of vines and by the roaring '20s, had become the bastion of premium wine production.

Nearly 200 years down that winding country road and the pioneering spirit of Hunter Valley Wine Country lives on in an unrivalled class of skilled viticulturists and their winemaking counterparts who are unafraid of pushing boundaries to achieve distinctive wines that are rich in character and regional authenticity, vintage after vintage. To this day, a handful of Hunter Valley estates are privileged to still produce sublime wines from 11 historic blocks of the original plantings, on ancient European root stocks that came over with the First Fleet. These vineyards are all the more rare for having remained unscathed by an outbreak of phylloxera in the late 1800's which decimated 70% of Europe's vineyards, making the vines some of the oldest in the world. You can find these prized Shiraz, Semillion and Chardonnay vineyards across the Valley.