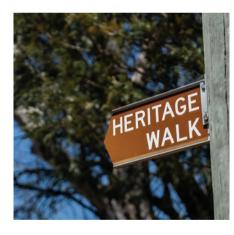

**5 STANDING ON SACRED GROUND** Flanked by ancient Wollemi forest, the region has a fascinating heritage and Aboriginal culture. Follow Wollombi Brook to historic Wollombi Village. Once a major junction of the convict-built Great North Road from Sydney, it dates back to the 1800's. A heritage walk takes in pretty sandstone churches, the old Court House and school.