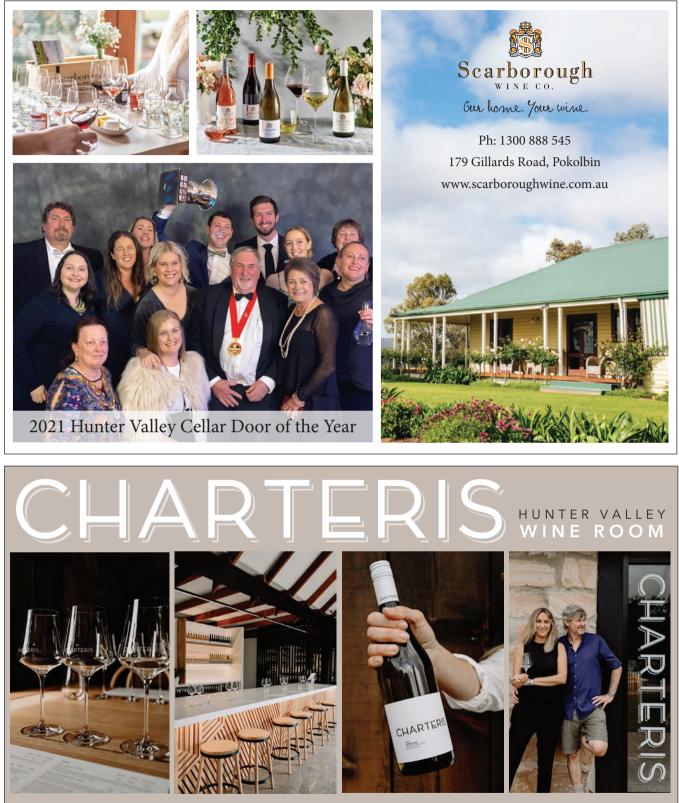

## 2022 Hunter Valley Cellar Door of the Year

For over 20 years the De Iuliis family have been handcrafting Hunter wines. Sourced from their family vineyards, discover their range of exceptional Hunter classics and emerging alternate varieties.

Explore their premium wines at their Pokolbin cellar door, including their shiraz which was awarded 'Best Red Wine of Show' at the Hunter Wine Show in 2022, 2021 & 2020.

1616 Broke Road, Pokolbin NSW 2320 · 02 4993 8000 · dewine.com.au

For the first time, visitors to the Hunter Valley will be able to taste the Trans-Tasman ventures of critically acclaimed winemaker and senior wine show judge, PJ Charteris. PJ has been crafting wines from the Hunter Valley and his homeland of Central Otago in New Zealand for over two decades. Visit **CHARTERIS WINE ROOM** for a truly unique wine tasting experience which showcases the best of these two wine regions in beautiful surrounds.

CHARTERIS WINE ROOM Peppers Creek Village, 1946 Broke Road, Pokolbin P: 02 4044 8030 E: hello@charteriswines.com Open Daily 10am to 4pm - Saturday 10am to 5pm