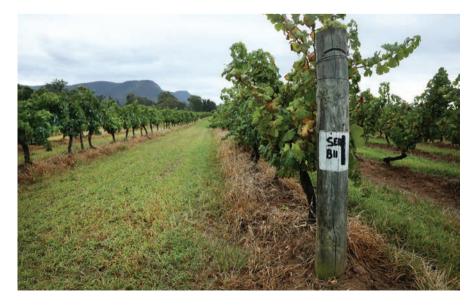

## HERE'S TO ALMOST 200 YEARS OF LEGENDARY

The Hunter Valley's enviable heritage of trailblazing viticulturists, winemaking dynasties and iconic wines, is where great Australian grape growing and winemaking all began. The valley's first small vineyard plots of about 20 acres were planted on the Northern banks of the Hunter River trade route in the early 1820's. Australia's first families of wine soon branched out into the surrounding hill country with more than 500 acres of vines and by the roaring '20s, had become the bastion of premium wine production.

Nearly 200 years down that winding country road and the pioneering spirit of Hunter Valley Wine Country lives on in an unrivalled class of skilled viticulturists and their winemaking counterparts who are unafraid of pushing boundaries to achieve distinctive wines that are rich in character and regional authenticity, vintage after vintage. To this day, a handful of Hunter Valley estates are privileged to still produce sublime wines from 11 historic blocks of the original plantings, on ancient European root stocks that came over with the First Fleet. These vineyards are all the more rare for having remained unscathed by an outbreak of phylloxera in the late 1800's which decimated 70% of Europe's vineyards, making the vines some of the oldest in the world. You can find these prized Shiraz, Semillion and Chardonnay vineyards across the Valley.