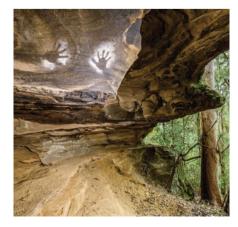

Outdoor art installations in surrounding towns and villages include sixty eye-catching murals at Kurri Kurri, telling the stories that shaped the region. Spring brings an annual Sculpture Festival at Wollombi, where you can also explore Yengo National Park and see Circuit Flat Bridge, one of Australia's oldest, built by convicts in 1831. Mount Bright, Bimbadeen and Pokolbin Mountains Road lookouts are all easily accessible treks through surrounding National Park. Ancient engravings at Biame Cave and Finchley Culture Walk are something to behold.