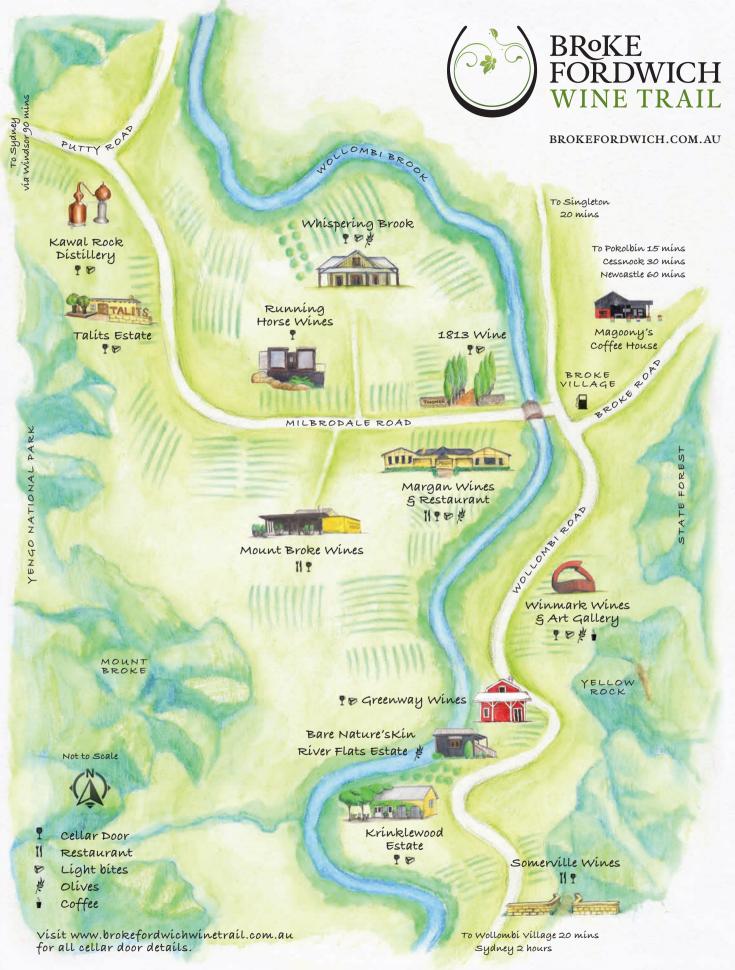

### CELLAR DOOR | SCULPTURE WALK | ART GALLERY | COFFEE CART

Spanning 130 breathtaking acres, Winmark is not just a premium Chardonnay producer, but a destination. The Art Gallery alongside the Cellar Door overlooks grounds that are a wonderland of their own, scattered with extraordinary Sculpture installations. Come for a barista coffee, explore the arts and stay for a Chardonnay tasting. For half a century this site has grown exceptional fruit with a history of producing highly acclaimed Chardonnay. The vineyard has now been recognised as one of Australia's Top 50 Vineyards 2022, and is producing exceptional Chardonnays winning NSW Small Winemakers Trophy for Best Young Chardonnay 2021.

ART GALLERY AND CELLAR DOOR OPEN 7 DAYS T: 02 9997 5373 | E: info@winmarkwines.com.au | 229 Wollombi Road, Broke NSW 2330, Australia I @ II @winmarkwines | winmarkwines.com.au

## THOMAS WINES

28 Mistletoe Lane, Pokolbin NSW 2320 **Book your tasting via www.thomaswines.com.au T** 02 4998 7134 E cellardoor@thomaswines.com.au

A WINE JOURNEY THROUGH BROKE FORDWICH

#### WINERY / CELLAR DOOR / RESTAURANT / EVENTS / EXPERIENCES

Family owned, award-winning winery and restaurant established by Andrew & Lisa Margan in 1996.

It's the perfect destination to enjoy sustainably farmed, single vineyard wines, including pioneering varietals such as Barbera and Albariño. Relax and enjoy acclaimed agri-dining, driven by seasonal produce grown on site. We offer unique vine-to-glass and paddock-to-plate experiences and look forward to welcoming you soon! 1238 Milbrodale Road, Broke (02) 6579 1372 margan.com.au SINGLE VINEYARD / SUSTAINABLY FARMED

SEE THE BEAUTY, EXPERIENCE THE LIFE, TASTE THE WINE. THE SUBTLE DIFFERENCE OF ARTISAN IN EVERY ASPECT - WHISPERING BROOK

Cellar door Rodd St, Broke NSW Open Thursday to Sunday 10:30am to 5:00pm AN IDYLLIC DESTINATION HIDEAWAY LIKE No other awaits: