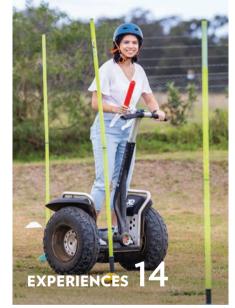

**SO MUCH SPACE FOR SERIOUS FUN** Playtime here goes further than our riverside, vineyard and small town playgrounds. Within the grounds of cellar doors you'll visit, grassy surrounds where the kids are free to roam, sculpture walks, lawn games, and themed gardens with fairy-tale installations and seasonal displays, from dinosaurs and snow to Christmas lights. Curious kids will be thrilled to see chickens and be greeted by friendly farm dogs. Chase adventure tracing heritage stock routes by segway. Delight the kids with hand-feeding farm animals and kangaroos at Hunter Valley Wildlife Park and book an awesome encounter with a python or cute baby wombat.