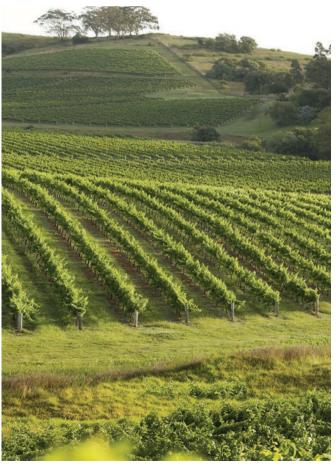

## HERE'S TO ALMOST 200 YEARS OF LEGENDARY

The Hunter Valley's enviable heritage of trailblazing viticulturists, winemaking dynasties and iconic wines, is where great Australian grape growing and winemaking all began. The valley's first small vineyard plots of about 20 acres were planted on the Northern banks of the Hunter River trade route in the early 1820's. Australia's first families of wine soon branched out into the surrounding hill country with more than 500 acres of vines and by the roaring '20s, had become the bastion of premium wine production.

Nearly 200 years down that winding country road and the pioneering spirit of Hunter Valley Wine Country lives on in an unrivalled class of skilled viticulturists and their winemaking counterparts who are unafraid of pushing boundaries to achieve distinctive wines that are rich in character and regional authenticity, vintage after vintage. To this day, a handful of Hunter Valley estates are privileged to still produce sublime wines from 11 historic blocks of the original plantings, on ancient European root stocks that came over with the First Fleet. These vineyards are all the more rare for having remained unscathed by an outbreak of phylloxera in the late 1800's which decimated 70% of Europe's vineyards, making the vines some of the oldest in the world. You can find these prized Shiraz, Semillion and Chardonnay vineyards across the Valley.