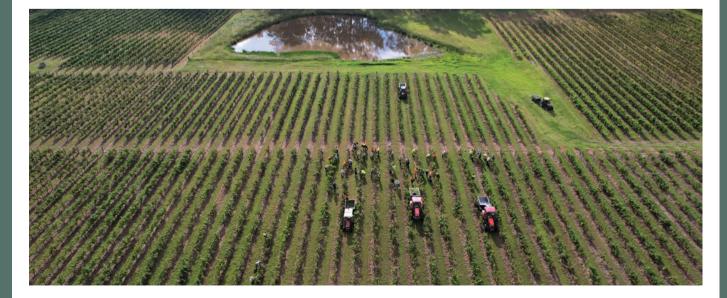

## HERE'S TO ALMOST 200 YEARS OF LEGENDARY

The Hunter Valley's enviable heritage of trailblazing viticulturists, winemaking dynasties and iconic wines, is where great Australian grape growing and winemaking all began. The valley's first small vineyard plots of about 20 acres were planted on the Northern banks of the Hunter River trade route in the early 1820's. Australia's first families of wine soon branched out into the surrounding hill country with more than 500 acres of vines and by the roaring '20s, had become the bastion of premium wine production.

Nearly 200 years down that winding country road and the pioneering spirit of Hunter Valley Wine Country lives on in an unrivalled class of skilled viticulturists and their winemaking counterparts who are unafraid of pushing boundaries to achieve distinctive wines that are rich in character and regional authenticity, vintage after vintage. To this day, a handful of Hunter Valley estates are privileged to still produce sublime wines from 11 historic blocks of the original plantings, on ancient European root stocks that came over with the First Fleet. These vineyards are all the more rare for having remained unscathed by an outbreak of phylloxera in the late 1800's which decimated 70% of Europe's vineyards, making the vines some of the oldest in the world. You can find these prized Shiraz, Semillion and Chardonnay vineyards across the Valley.