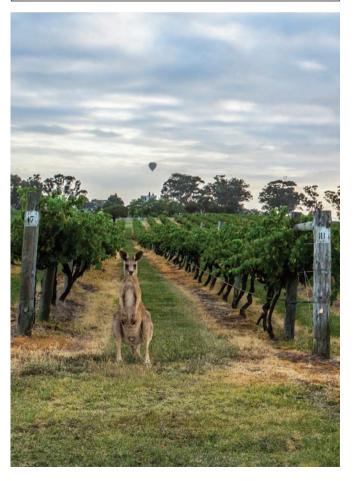

**SO MUCH SPACE FOR SERIOUS FUN** Playtime here goes further than our riverside, vineyard and small town playgrounds. Within the grounds of cellar doors you'll visit, grassy surrounds where the kids are free to roam, sculpture walks, lawn games, and themed gardens with fairy-tale installations and seasonal displays, from dinosaurs and snow to Christmas lights. Curious kids will be thrilled to see chickens and be greeted by friendly farm dogs. Chase adventure tracing heritage stock routes by segway. Delight the kids with hand-feeding farm animals and kangaroos at Hunter Valley Wildlife Park and book an awesome encounter with a python or cute baby wombat.