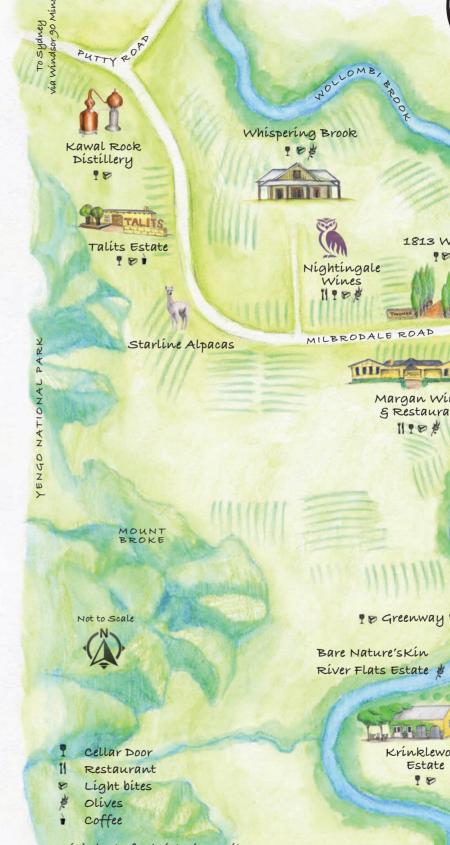

BROKEFORDWICH.COM.AU If @brokefordwich

Magoonys ()

Coffee House

To Singleton 20 mins

To Pokolbin 15 mins Cessnock 30 mins Newcastle 60 mins

The Little Wine Company

10

1813 Wine

-----Margan Wines

& Restaurant 119回些

BROKE HISTORIC VILLAGE 1824

NV N

Winmark Wines 5 Art Gallery 10%:

YELLOW

1 & Greenway Wines

Krinklewood Estate 10

Cael's Gate Wines 10

Somerville Wines

To Wollombi Village 20 mins Sydney 2 hours

or Ym

### A WINE JOURNEY THROUGH BROKE FORDWICH