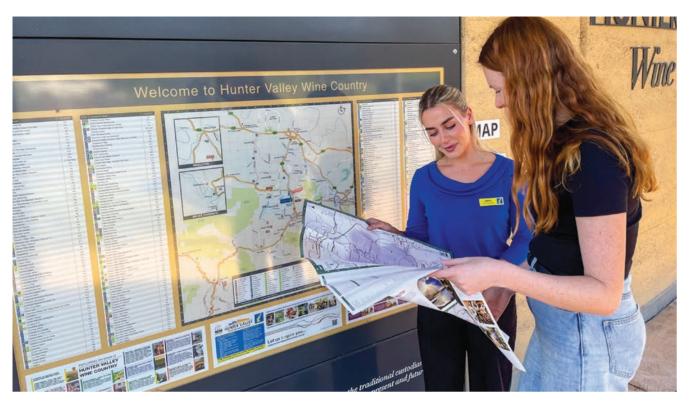

# **VISITOR INFORMATION**

ocated in the heart of the Hunter Valley, the accredited Hunter Valley Visitor Information Centre is the premier destination to meet visitor needs.

Open seven days a week, the friendly and knowledgeable staff are available to assist in creating the perfect visitor itinerary and help with bookings for accommodation, dining, tours, attractions, cellar doors and experiences.

Further information on all accredited Visitor Information Centres in the Hunter Valley can be found on the pull-out map on the inside back cover.