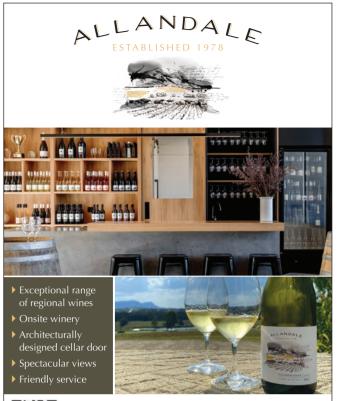

//blueberryhillwines.withwine.com

> French-Style Wines in the Hunter Valley





### HUNTER VALLEY CELLAR DOOR

De Bortoli Wines is a fourth generation family owned business. On tasting at our Hunter Valley Cellar door is a full range of wines including our world class selection of Premium Fortified wines and the iconic De Bortoli Noble One Botrytis Semillon. Located at the gateway to the Hunter, open daily from 10am-5pm.

Local artisan craft markets held every Saturday 9am-3pm.

532 Wine Country Drive, Pokolbin NSW 2320 Ph: 02 4993 8800 E: hunter\_info@debortoli.com.au debortoli.com.au





SEE THE BEAUTY, EXPERIENCE THE LIFE, TASTE THE WINE. THE SUBTLE DIFFERENCE OF ARTISAN IN EVERY ASPECT - WHISPERING BROOK



Cellar door Rodd St, Broke NSW Open Thursday to Saturday 10:30am to 5:00pm





OPEN 7 DAYS | 132 LOVEDALE ROAD LOVEDALE www.allandalewinery.com.au | 02 4990 4526 PHONE OR SCAN THE QR TO BOOK YOUR VISIT **f** 

# CELLAR DOOR AND RESTAURANT

Discover a different Hunter Valley



BOYDELL'S 2 Green St, Morpeth (02) 49335862 boydells.com.au



# sample the region's award-winning wines

TOURS

PLEASE CONTACT CELLAR DOORS DIRECT TO

CONFIRM TIME AND/OR COST FOR WINERY TOURS

|                                                 |                                                       | PHONE                        | PAGE | мар                   | SEMILLON | CHARDONNAY |          | SAUVIGNON BLANC | FIANO |          | CABERNET SAUVIGNON<br>MEPI OT | PINOT NOIR | BLENDS   | ROSÉ<br>MOSCATO | DESSERT WINE          | FORTIFIED WINES | OTHER VARIETIES | SPARKLING WINES | RESTAURA