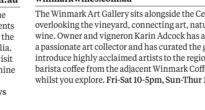

### CELLAR DOOR | SCULPTURE WALK | ART GALLERY COFFEE CART | ACCOMMODATION | EVENTS

WINMARK

WINES

2023 Hunter Valley Cellar Door of the Year – Winmark Wines – is not just a premium Chardonnay producer, but a destination. The Art Gallery alongside the Cellar Door overlooks grounds that are a wonderland of their own, scattered with extraordinary Sculpture installations. Come for a barista coffee, explore the arts, and stay for a Chardonnay tasting. For half a century

this site spanning 130 acres has grown exceptional fruit with a history of producing highly acclaimed Chardonnay. Recently Shortlisted by Halliday Wine Companion for Best New Winery 2024, this 5-Star James Halliday rated winery was recognised as having one of Australia's Top 50 Vineyards in 2022 and is fast becoming renowned for producing exceptional Chardonnay.