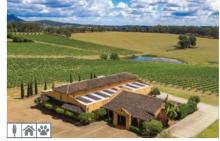

### CELLAR DOOR | SCULPTURE WALK | ART GALLERY COFFEE CART | ACCOMMODATION | EVENTS

WINMARK

WINES

2023 Hunter Valley Cellar Door of the Year – Winmark Wines – is not just a premium Chardonnay producer, but a destination. The Art Gallery alongside the Cellar Door overlooks grounds that are a wonderland of their own, scattered with extraordinary Sculpture installations. Come for a barista coffee, explore the arts, and stay for a Chardonnay tasting. For half a century

this site spanning 130 acres has grown exceptional fruit with a history of producing highly acclaimed Chardonnay. Recently Shortlisted by Halliday Wine Companion for Best New Winery 2024, this 5-Star James Halliday rated winery was recognised as having one of Australia's Top 50 Vineyards in 2022 and is fast becoming renowned for producing exceptional Chardonnay.

ART GALLERY AND CELLAR DOOR OPEN 7 DAYS T: 02 9997 5373 | E: info@winmarkwines.com.au | 229 Wollombi Road, Broke NSW 2330, Australia I @winmarkwines | winmarkwines.com.au

visit brokefordwichwinetrail.com.au for all cellar door details.