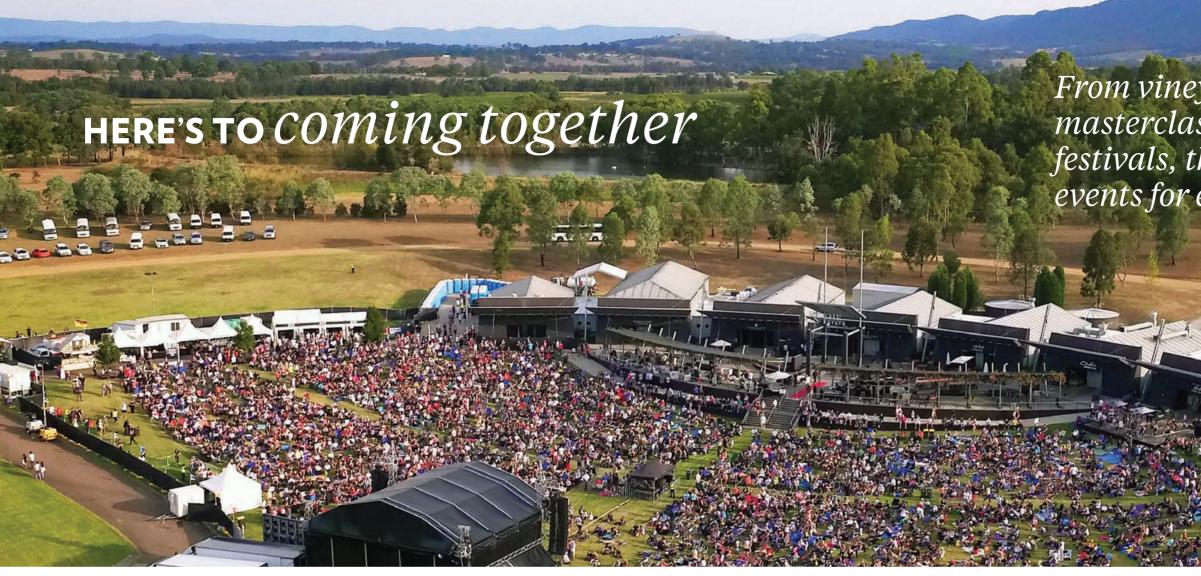

### SPRING

The region wakes up with open-air concerts, wine shows, long lunches, fresh produce markets, and garden tours in full bloom. Ideal for music lovers, couples and those chasing warmer days and long afternoons.

### SUMMER

Peak season brings twilight concerts in the vines, outdoor cinema nights, vintage celebrations, and Australia's biggest Christmas light display - a hit with families and holidaymakers.

From vineyard concerts and wine masterclasses to market days and festivals, the region serves up events for every kind of traveller.

Slow things down with fireside wine tastings, degustation dinners and cosy cellar door events. Family-friendly winter festivals, arts and culture events, and weekend escapes round out the cooler months.