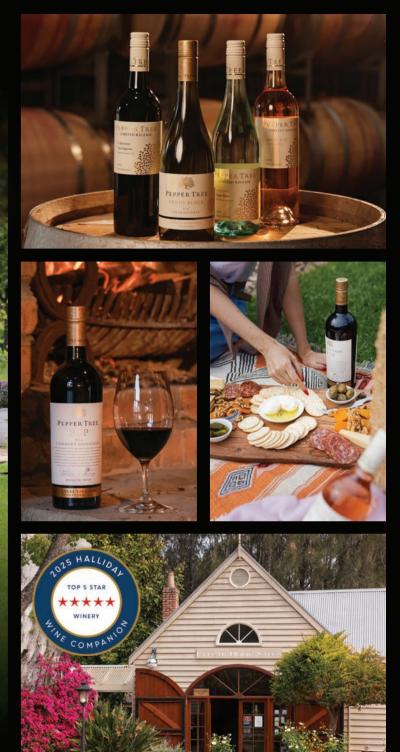

### CELLAR DOOR | SCULPTURE WALK | ART GALLERY COFFEE CART | ACCOMMODATION | EVENTS

WINMARK

WINES

2023 Hunter Valley Cellar Door of the Year – Winmark Wines – is not just a premium Chardonnay producer, but a destination. The Art Gallery alongside the Cellar Door overlooks grounds that are a wonderland of their own, scattered with extraordinary Sculpture installations. Come for a barista coffee, explore the arts, and stay for a Chardonnay tasting. For half a century

this site spanning 130 acres has grown exceptional fruit with a history of producing highly acclaimed Chardonnay. Recently Shortlisted by Halliday Wine Companion for Best New Winery 2024, this 5-Star James Halliday rated winery was recognised as having one of Australia's Top 50 Vineyards in 2022 and is fast becoming renowned for producing exceptional Chardonnay.

ART GALLERY AND CELLAR DOOR OPEN 7 DAYS T: 02 9997 5373 | E: info@winmarkwines.com.au | 229 Wollombi Road, Broke NSW 2330, Australia I @winmarkwines | winmarkwines.com.au

visit brokefordwichwinetrail.com.au for all cellar door details.