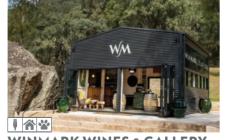

### CELLAR DOOR | SCULPTURE WALK | ART GALLERY COFFEE CART | ACCOMMODATION | EVENTS

WINMARK

WINES

2023 Hunter Valley Cellar Door of the Year – Winmark Wines – is not just a premium Chardonnay producer, but a destination. The Art Gallery alongside the Cellar Door overlooks grounds that are a wonderland of their own, scattered with extraordinary Sculpture installations. Come for a barista coffee, explore the arts, and stay for a Chardonnay tasting. For half a century

this site spanning 130 acres has grown exceptional fruit with a history of producing highly acclaimed Chardonnay. Recently Shortlisted by Halliday Wine Companion for Best New Winery 2024, this 5-Star James Halliday rated winery was recognised as having one of Australia's Top 50 Vineyards in 2022 and is fast becoming renowned for producing exceptional Chardonnay.

ART GALLERY AND CELLAR DOOR OPEN 7 DAYS T: 02 9997 5373 | E: info@winmarkwines.com.au | 229 Wollombi Road, Broke NSW 2330, Australia I @winmarkwines | winmarkwines.com.au

visit brokefordwichwinetrail.com.au for all cellar door details.