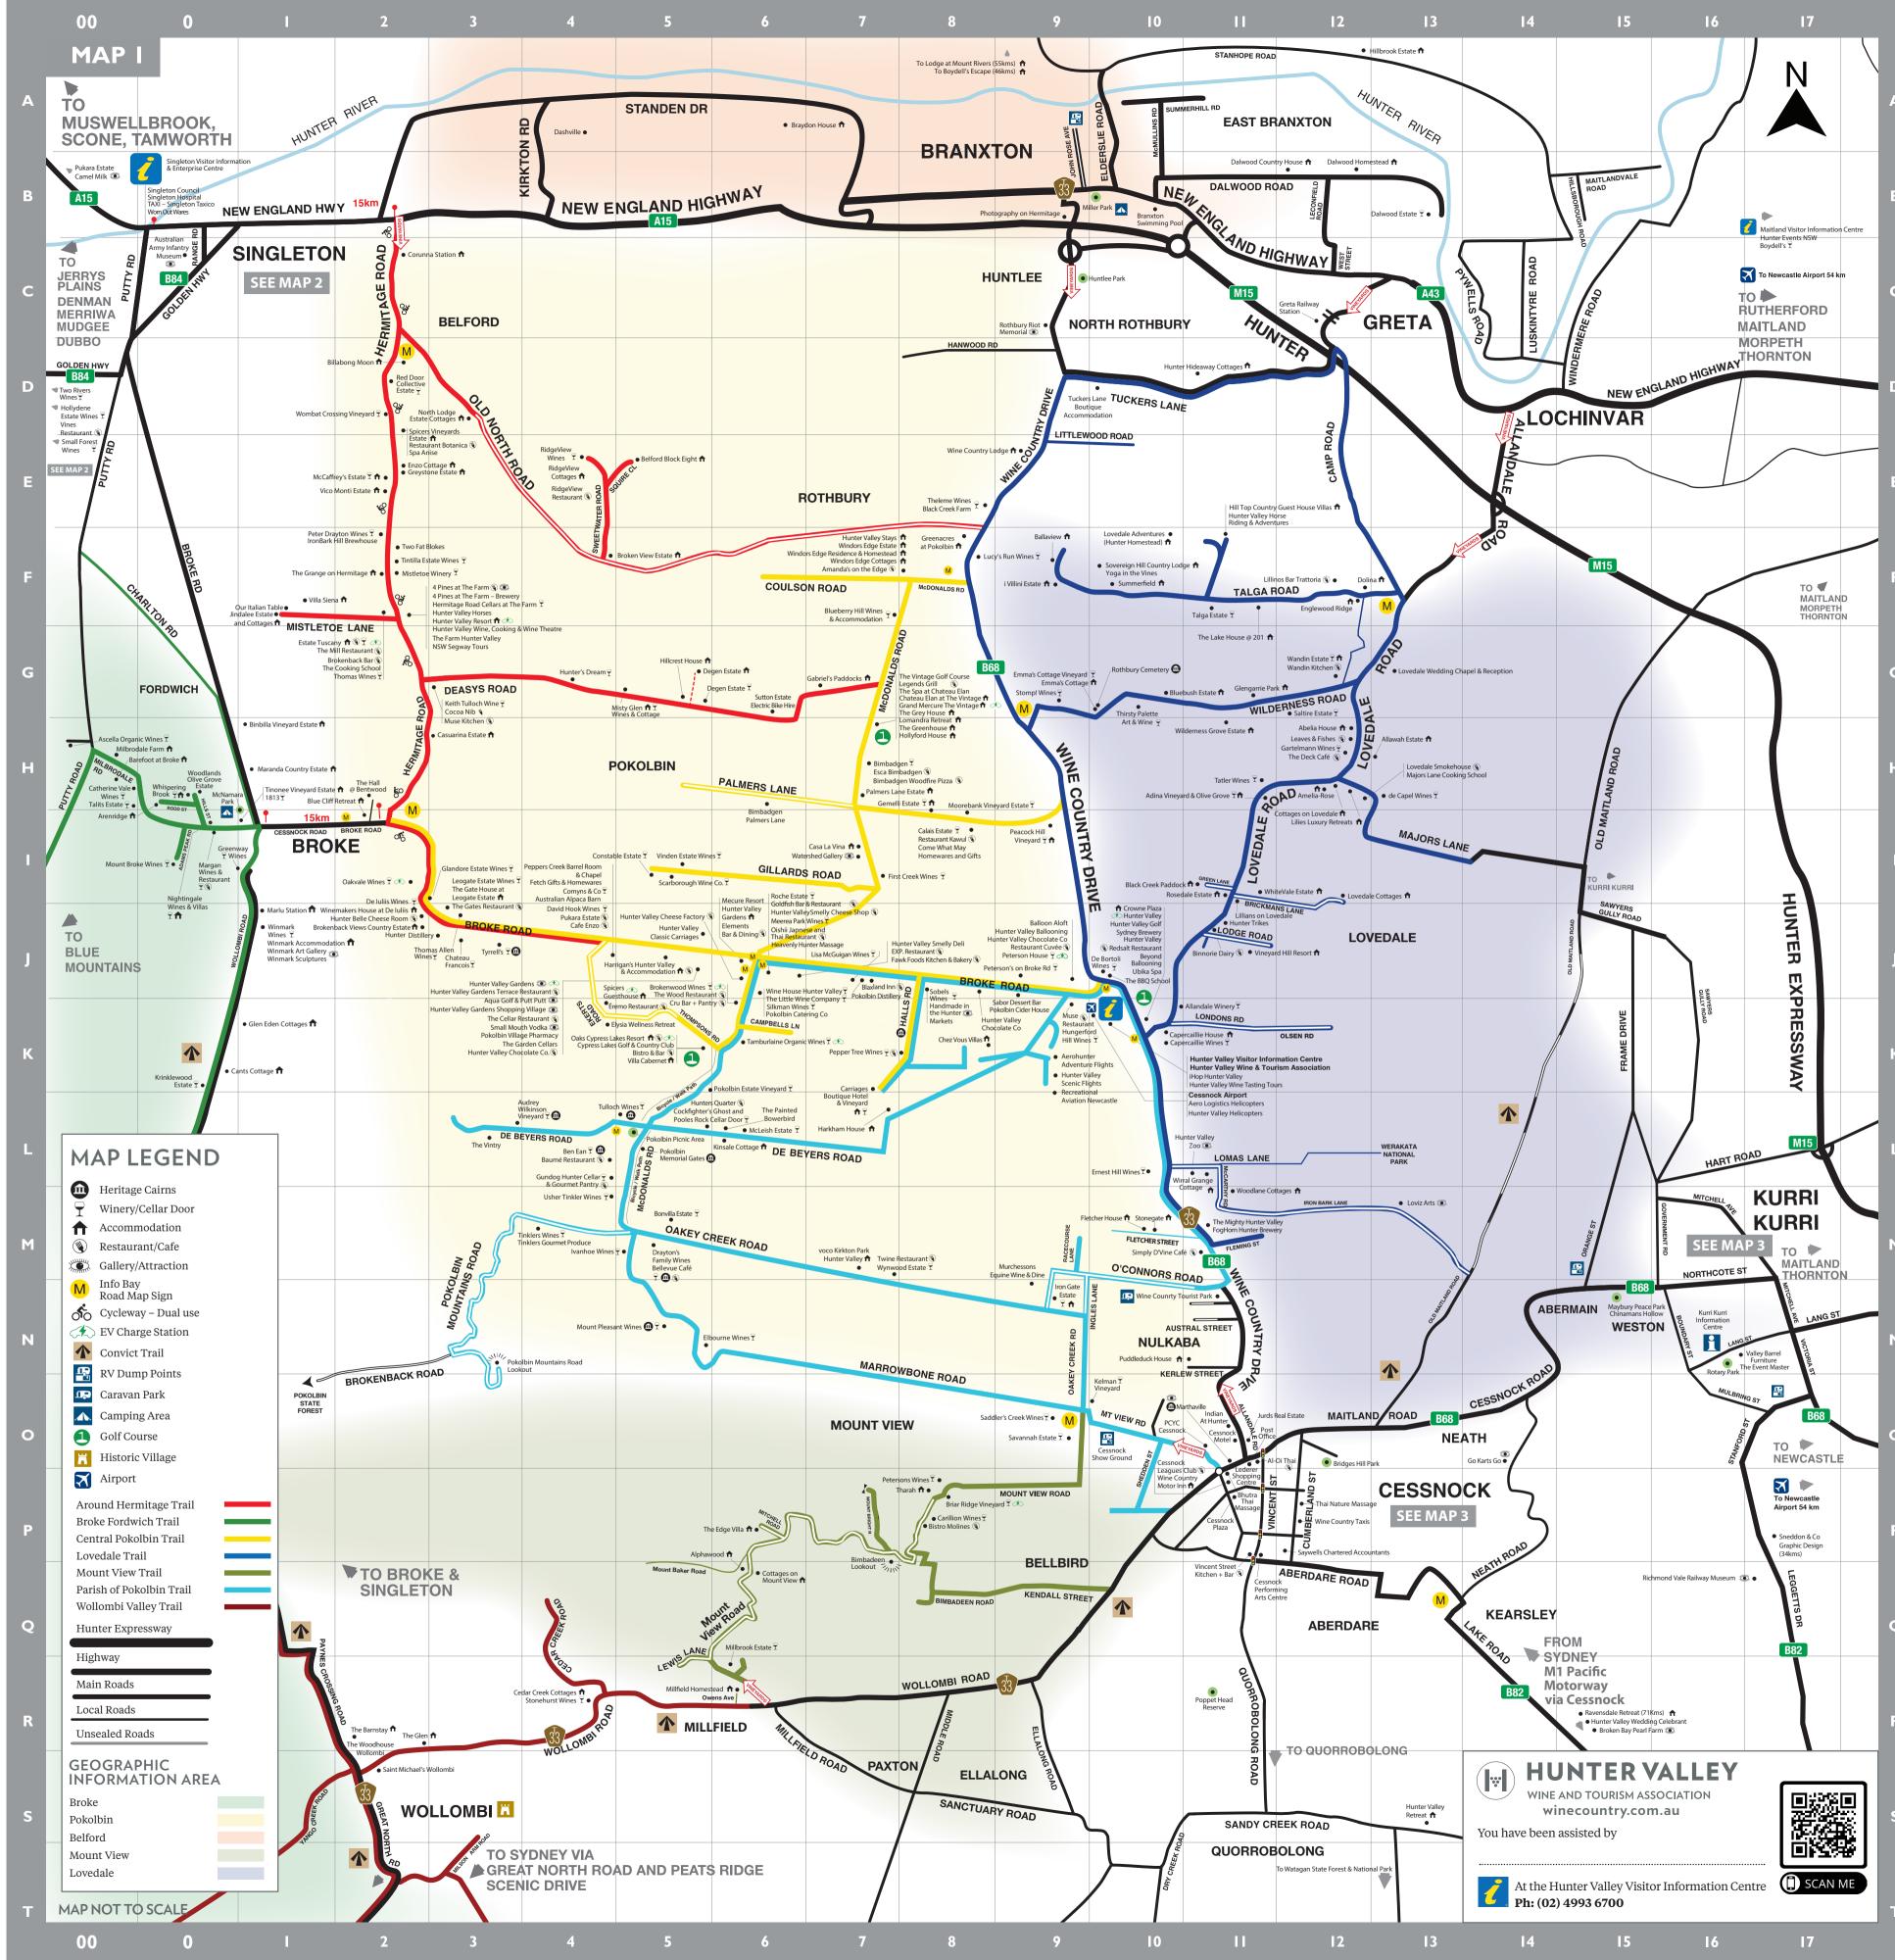

#### **POKOLBIN**

Lying at the foothills of the Brokenback Range in the southern part of the valley, Pokolbin is the heart of the Hunter Valley. Taste wines at renowned and established wineries from some of the oldest vines in Australia.

#### AROUND HERMITAGE

In the north-west area of Pokolbin, the Around Hermitage trail boasts some of the best scenery and most awarded boutique wineries and restaurants. Pictureperfect views galore as you pedal the dedicated cycleway that links more than a dozen wineries.

#### **LOVEDALE**

The winding country roads of Lovedale just east of Pokolbin are home to small, boutique cellar doors where you can meet the owners and hear first-hand about their unique pocket of the Hunter Valley, their produce and their passion for Hunter Valley wine.

#### **MOUNT VIEW**

Set the GPS to find Mount View Road – the road that weaves up the mountain and along the way you will discover exquisite views, terraced vineyards and an array of family-owned cellar doors.

#### BROKE FORDWICH

Scenic Broke Fordwich, a peaceful pocket of the Hunter Valley, is just a 20-minute drive north of Pokolbin. The area is home to the largest organic vineyard in the Hunter, a chef's hatted restaurant, stunning scenery, sprawling olive groves and hands-on, award-winning winemakers.

#### **WOLLOMBI**

Follow in the footsteps of the early pioneers along the convict-built Great North Road to the Wollombi Valley. Here you will find a heady mix of rugged national parks, quaint villages, boutique wines and a lively arts scene.

#### BRANXTON GRETA

Steeped in history, country charm and hospitality, Branxton and Greta are the northern gateways to the Hunter Valley. A beautiful little corner of the valley and a chance to explore the heritage, culture and some of Australia's winemaking origins.