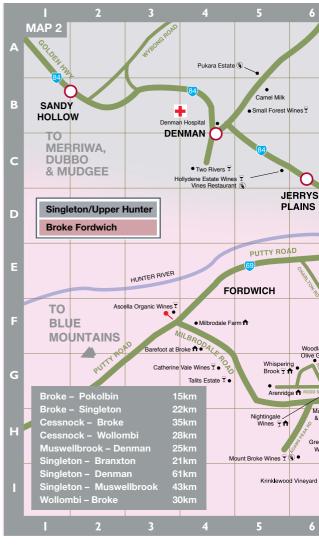

### **UPPER** HUNTER TO LAKE ST CLAIR MUSWELLBROOK, SCONE, TAMWORTH Worn Out Wares ③ D Singleton Visitor Information Centre 16 BRANXTON SINGLETON Binbilla Vineyard Estate Maranda Country Estate n BROKE ROAD G BROKE **LOWER HUNTER** TO **POKOLBIN** MAP NOT TO SCALE **CESSNOCK** 10

## **UPPER HUNTER**

UPPER HUNTER COUNTRY IS KNOWN AS ONE OF THE MOST FAMOUS HORSE-BREEDING AREAS IN THE WORLD AND HOME TO STUNNING SCENERY, AWARD-WINNING PRODUCE AND WINE.

The cellar doors around Denman are a short drive from the heart of Wine Country, from where you can explore historical homesteads, charming towns and villages and world class horse studs. Hit the road for one of the many scenic drives around the mountains and National Parks before you sit back and relax with a glass or two of local Upper Hunter wines.