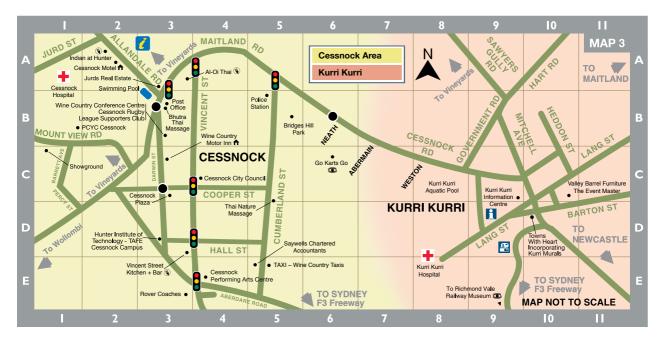

# CESSNOCK KURRI KURRI

NAMED IN THE 1820S AFTER CESSNOCK CASTLE IN SCOTLAND, TODAY CESSNOCK IS THE GATEWAY TO THE HUNTER VALLEY WINE COUNTRY.

Only 6km from the vineyards, this vibrant country town is the region's hub for services and offers many tours to Wine Country. The main street – one of Australia's longest – boasts a diverse range of affordable dining and accommodation options. Browse the art gallery, attend a show at the Performing Arts Centre or explore the artistically decorated laneways while you browse the shops.

Kurri Kurri is mainland Australia's largest Mural town with over 60 magnificent outdoor artworks illustrating the area's history and culture. Keep a look out for the Kookaburra! The surrounding small towns and villages offer many attractions and activities, distinctive country pubs, mural tours, mining and railway –museums and a RV Point.

Hunter Valley Visitor Centre, 455 Wine Country Drive, Pokolbin. Open daily. Ph: 02 4993 6700 winecountry.com.au