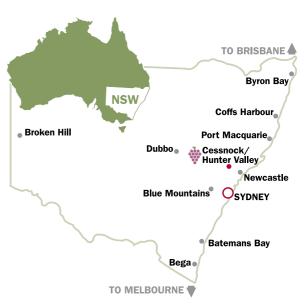

## **HOW TO GET HERE**

#### SELF DRIVE FROM SYDNEY

Drive over Sydney Harbour Bridge and follow the A1 (Pacific Highway) towards Hornsby. Before Hornsby (at Wahroonga) take the M1 (Pacific Motorway) north towards Newcastle and take one of three exits to the Hunter Valley Vineyards.

ROUTE 1: After 120km (1 hour 15 mins), exit the M1 at the Newcastle Interchange and take the M15 (Hunter Expressway) and follow the M15 until you reach the Lovedale Road exit (24km), the Wine Country Drive exit (36km) or the Hermitage Road exit (48km).

**ROUTE 2**: After 100km (1 hour), exit the M1 at the B82 (Freemans Drive) exit ramp and follow the signs along the B82 to Cessnock/Hunter Valley Vineyards.

**ROUTE 3**: After 40km (20 minutes), exit the M1 (Pacific Motorway) at the Calga Interchange (Peats Ridge) and follow Tourist Route T33. This route will take you through scenic mountains and into the Hunter Valley at the historic town of Wollombi.